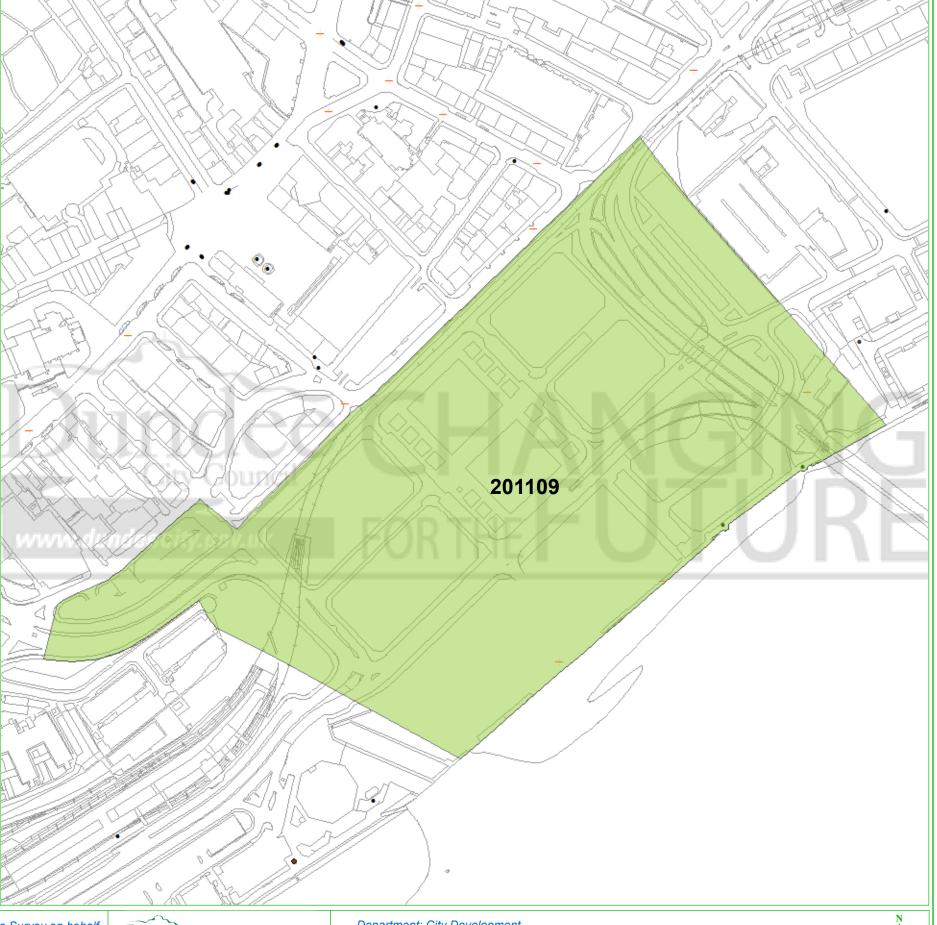

## **Dundee Housing Land Audit 2016**

Site Reference No: 201109 LDP Reference: H41

Site Name: **CENTRAL WATERFRONT** Owner/Developer: DUNDEE CITY COUNCIL

ALDP Status:

Last Approval:

Area (ha): 12.0 Capacity: 375 Units To Build: 375 Greenfield: Effective: Constrained: Ν