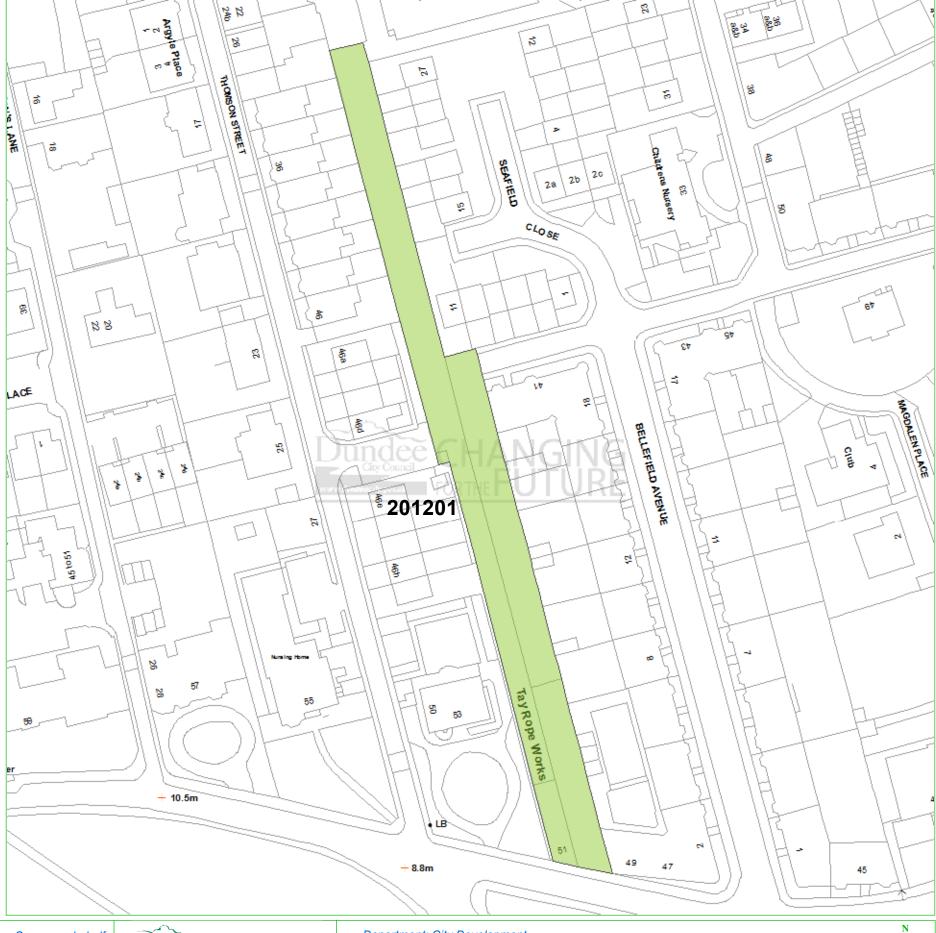

## **Dundee Housing Land Audit 2016**

Site Reference No: 201201

LDP Reference:

Site Name: 51 MAGDALEN YARD ROAD

Owner/Developer: ROWARTH VENTURES LTD

Status: DEPC

Last Approval: 06/03/2015

Area (ha): 0.3

This map is reproduced from Ordnance Survey material with the permission of Ordnance Survey on behalf of the Controller of Her Majesty's Stationery Office © Crown Copyright. 2016. Unauthorised reproduction infringes Crown copyright and may lead to prosecution or civil proceedings. 100023371

Department: City Development Printed by: Mark Conroy Created on: 02/06/16

Scale - 1:936