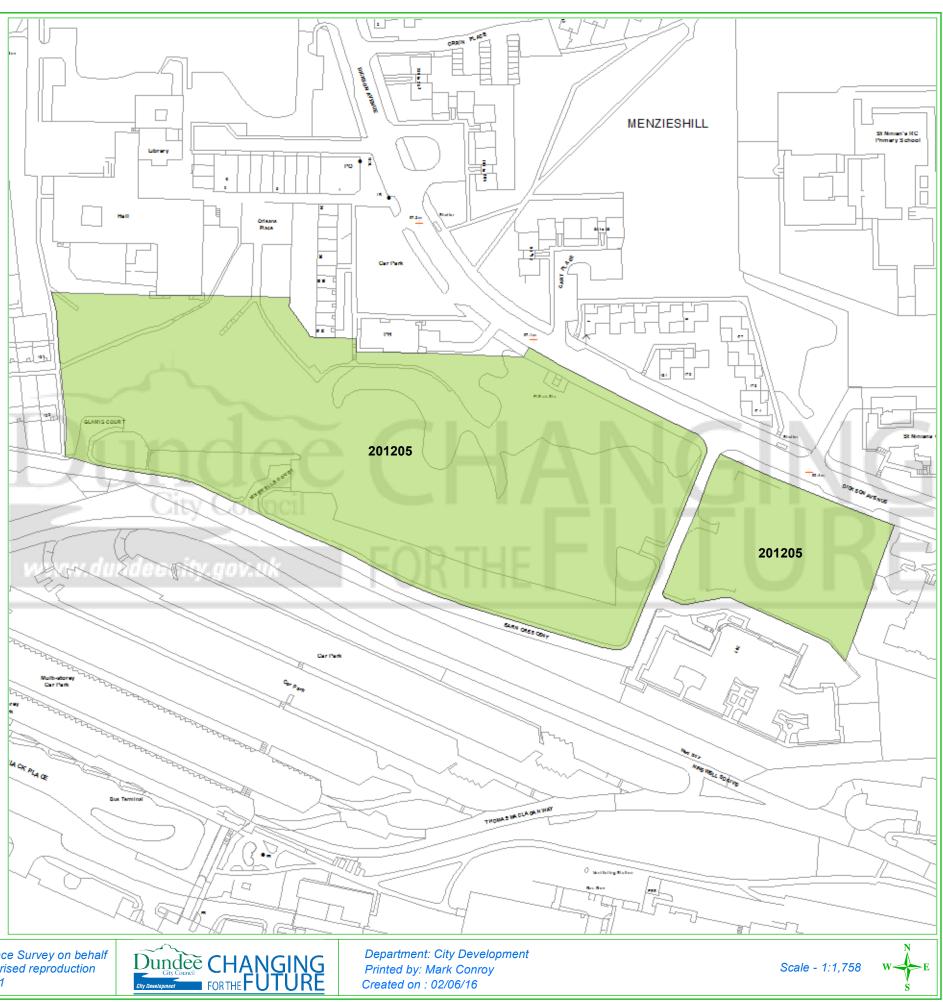

## **Dundee Housing Land Audit 2016**

| Site Reference No : | 201205            |       |
|---------------------|-------------------|-------|
| LDP Reference :     | H43               |       |
| Site Name :         | LAND AT EARN CRES | SCENT |
| Owner/Developer :   | DUNDEE CITY COUN  | ICIL  |
| Status :            | ALDP              |       |
| Last Approval :     |                   |       |
| Area (ha) :         | 3.5               |       |
| Capacity :          | 70                |       |
| Units To Build :    | 70                |       |
| Greenfield :        | Ν                 |       |
| Effective :         | Ν                 |       |
| Constrained :       | Y                 | tatus |

This map is reproduced from Ordnance Survey material with the permission of Ordnance Survey on behalf of the Controller of Her Majesty's Stationery Office © Crown Copyright. 2016. Unauthorised reproduction infringes Crown copyright and may lead to prosecution or civil proceedings. 100023371