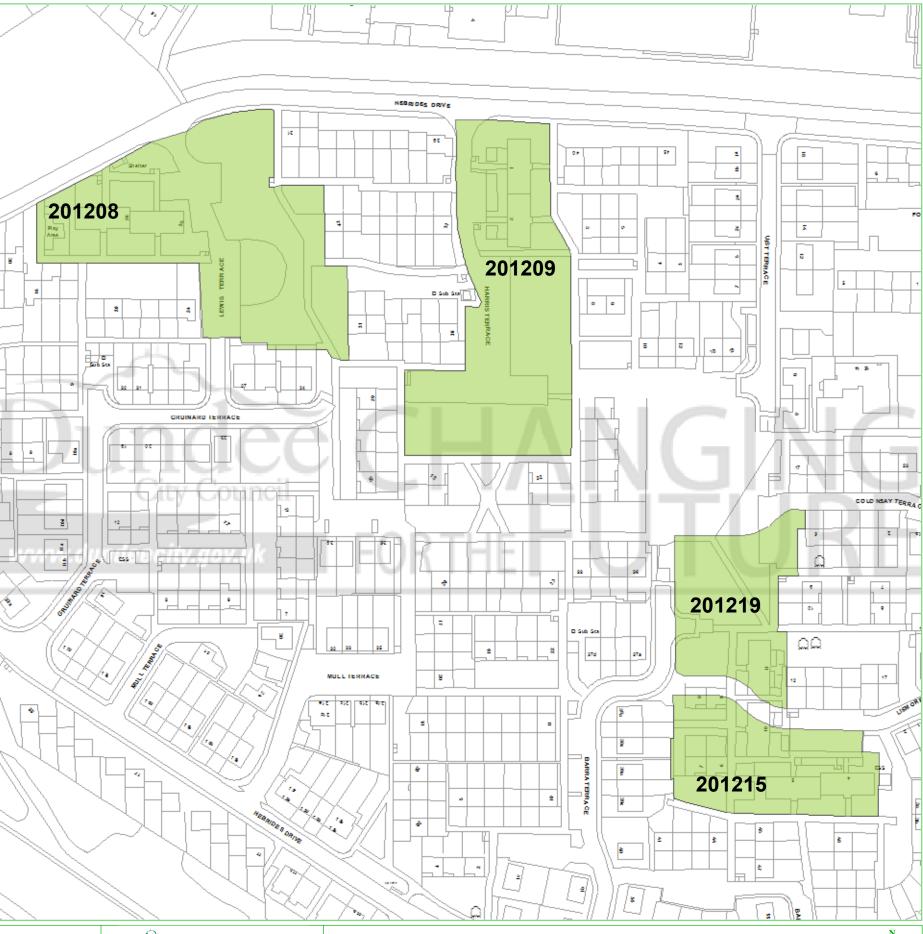

## **Dundee Housing Land Audit 2016**

Site Reference No: 201208

LDP Reference: H45, H46,H51,H54
Site Name: MILL O MAINS PH3
Owner/Developer: HOME SCOTLAND

Status: CONS

Last Approval: 18/12/2015

Area (ha): 0.6

Capacity: 70

Units To Build: 59

Greenfield: N

Effective: Y

Constrained: N

Ctatus

H = Dundee Local Development Plan Housing Allocation ALDP = Allocated Local Development Plan DEPC = Detailed Planning Consent

Housing Land Audit base date 31 March 2016

DEPC = Detailed Plan
CONS = Under Constr

| Programme (2016-2023) | 2016-<br>2017 | 2017-<br>2018 | 2018-<br>2019 | 2019-<br>2020 | 2020-<br>2021 | 2021-<br>2022 | 2022-<br>2023 | LATER<br>YEARS |
|-----------------------|---------------|---------------|---------------|---------------|---------------|---------------|---------------|----------------|
|                       | 40            | 19            | 0             | 0             | 0             | 0             | 0             | 0              |