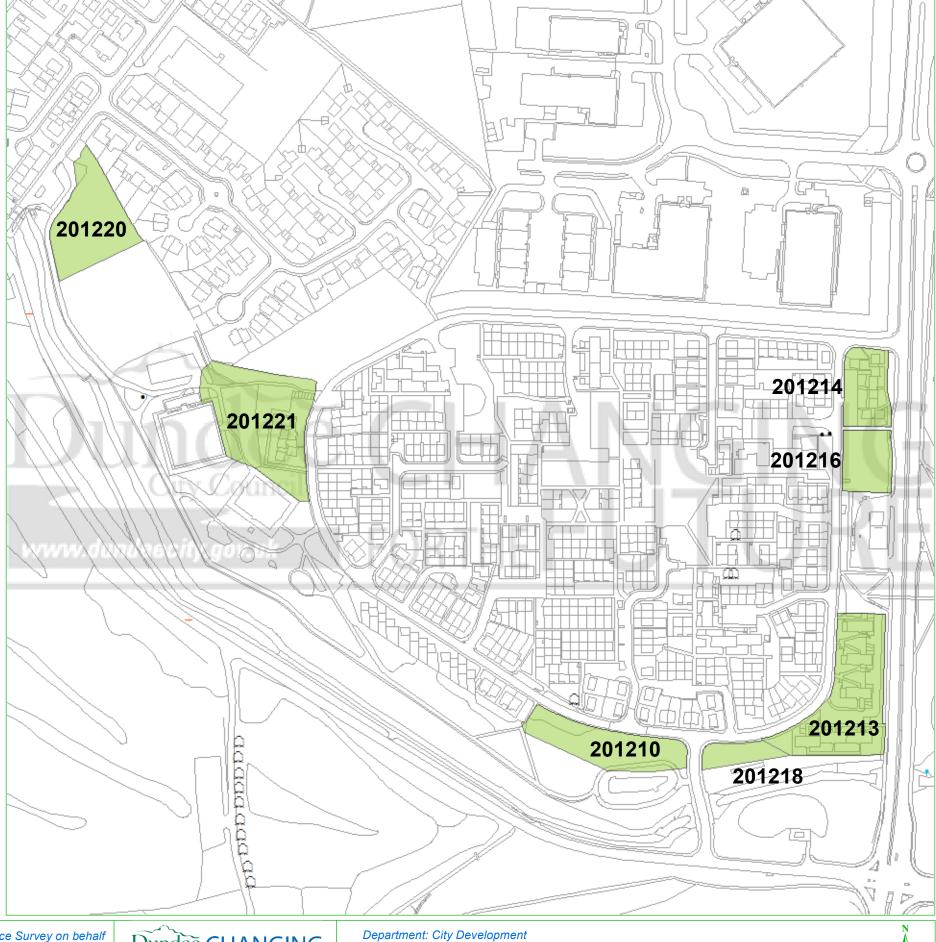

## **Dundee Housing Land Audit 2016**

Site Reference No: 201210

LDP Reference: H47,H49,H50,H52, H53,H55,H56

Site Name : MILL O MAINS PH4
Owner/Developer : HOME SCOTLAND

Status: ALDP

Last Approval:

Area (ha): 2.8

Capacity: 90

Units To Build: 90

Greenfield: N

Effective: Y

Constrained: N

Ctatus

H = Dundee Local Development Plan Housing Allocation ALDP = Allocated Local Development Plan DEPC = Detailed Planning Consent

Housing Land Audit base date 31 March 2016

| Programme (2016-2023) | 2016-<br>2017 | 2017-<br>2018 | 2018-<br>2019 | 2019-<br>2020 | 2020-<br>2021 | 2021-<br>2022 | 2022-<br>2023 | LATER<br>YEARS |
|-----------------------|---------------|---------------|---------------|---------------|---------------|---------------|---------------|----------------|
|                       | 0             | 0             | 15            | 15            | 20            | 20            | 20            | 0              |

This map is reproduced from Ordnance Survey material with the permission of Ordnance Survey on behalf of the Controller of Her Majesty's Stationery Office © Crown Copyright. 2016. Unauthorised reproduction infringes Crown copyright and may lead to prosecution or civil proceedings. 100023371

Department: City Development
Printed by: Mark Conroy
Created on: 02/06/16