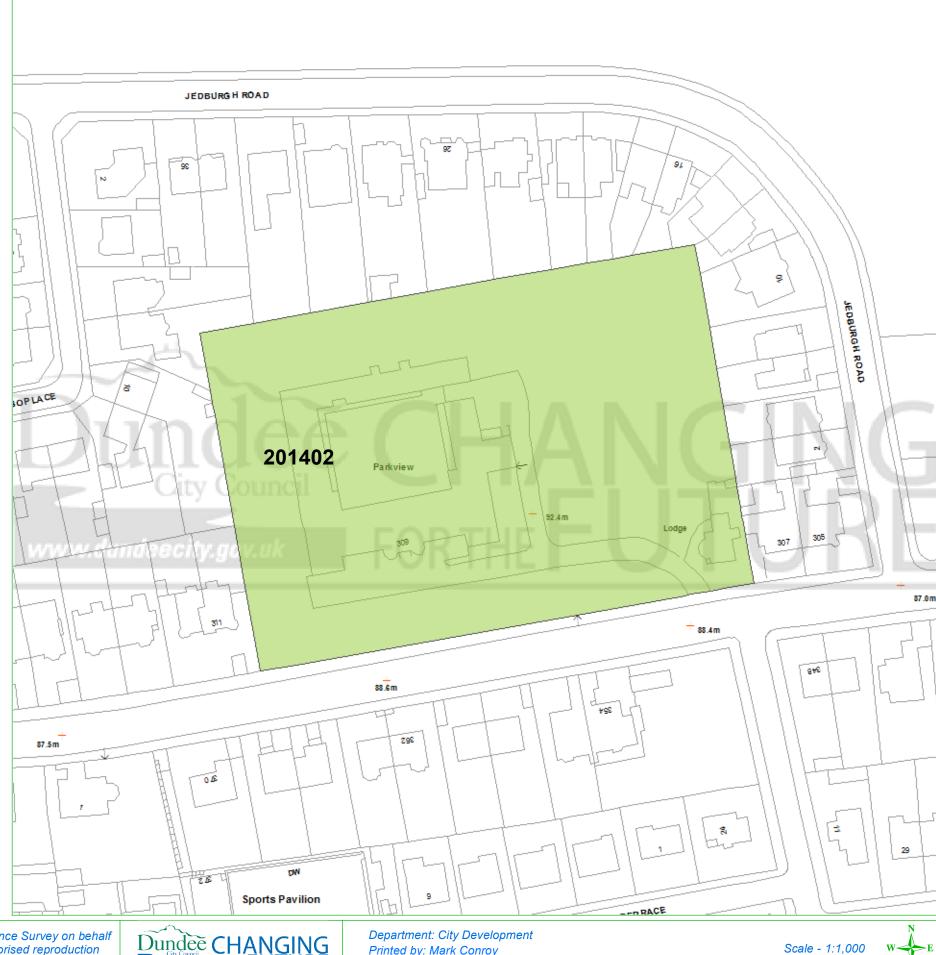

## **Dundee Housing Land Audit 2016**

Site Reference No: 201402 LDP Reference:

Site Name: FORMER SCHOLL, BLACKNESS ROAD

Owner/Developer: WHITEBURN PROJECTS

CONS Status:

Last Approval: 14/05/2013

Area (ha): 1.2 Capacity: 45 Units To Build: Greenfield: Effective: Constrained: Ν

This map is reproduced from Ordnance Survey material with the permission of Ordnance Survey on behalf of the Controller of Her Majesty's Stationery Office © Crown Copyright. 2016. Unauthorised reproduction infringes Crown copyright and may lead to prosecution or civil proceedings. 100023371

Printed by: Mark Conroy Created on: 02/06/16