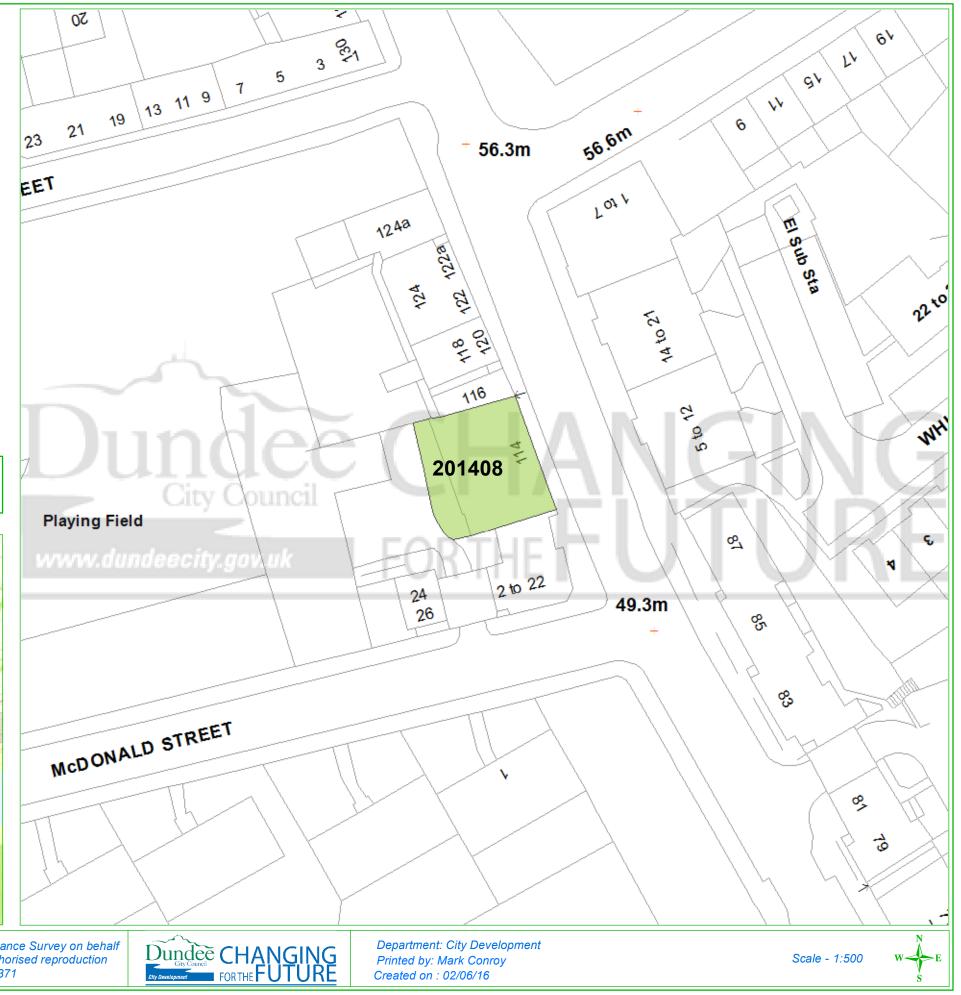

## **Dundee Housing Land Audit 2016**

| Site Reference No : | 201408       |  |  |  |
|---------------------|--------------|--|--|--|
| LDP Reference :     |              |  |  |  |
| Site Name :         | 114 HILLTOWN |  |  |  |
| Owner/Developer :   | PRIVATE      |  |  |  |
| Status :            | DEPC         |  |  |  |
| Last Approval :     | 23/07/2013   |  |  |  |
| Area (ha) :         | 0.1          |  |  |  |
| Capacity :          | 8            |  |  |  |
| Units To Build :    | 8            |  |  |  |
| Greenfield :        | Ν            |  |  |  |
| Effective :         | Y            |  |  |  |
| Constrained :       | Ν            |  |  |  |

This map is reproduced from Ordnance Survey material with the permission of Ordnance Survey on behalf of the Controller of Her Majesty's Stationery Office © Crown Copyright. 2016. Unauthorised reproduction infringes Crown copyright and may lead to prosecution or civil proceedings. 100023371