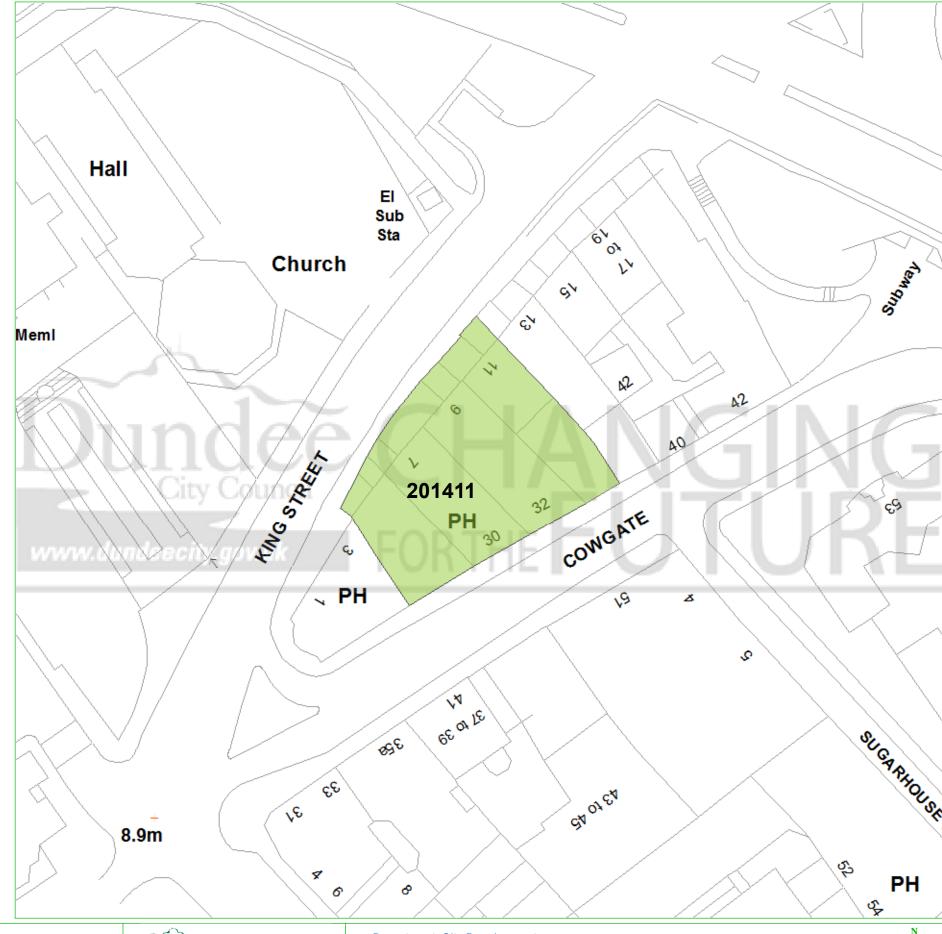

## **Dundee Housing Land Audit 2016**

Site Reference No: 201411

LDP Reference:

Site Name: KING STREET/COWGATE

Owner/Developer: PRIVATE DEPC Status:

Last Approval: 27/03/2014

Area (ha): 0.1 Capacity: 9 Units To Build: 7 Greenfield: Effective: Constrained: Ν

Department: City Development Printed by: Mark Conroy Created on: 02/06/16

Scale - 1:500