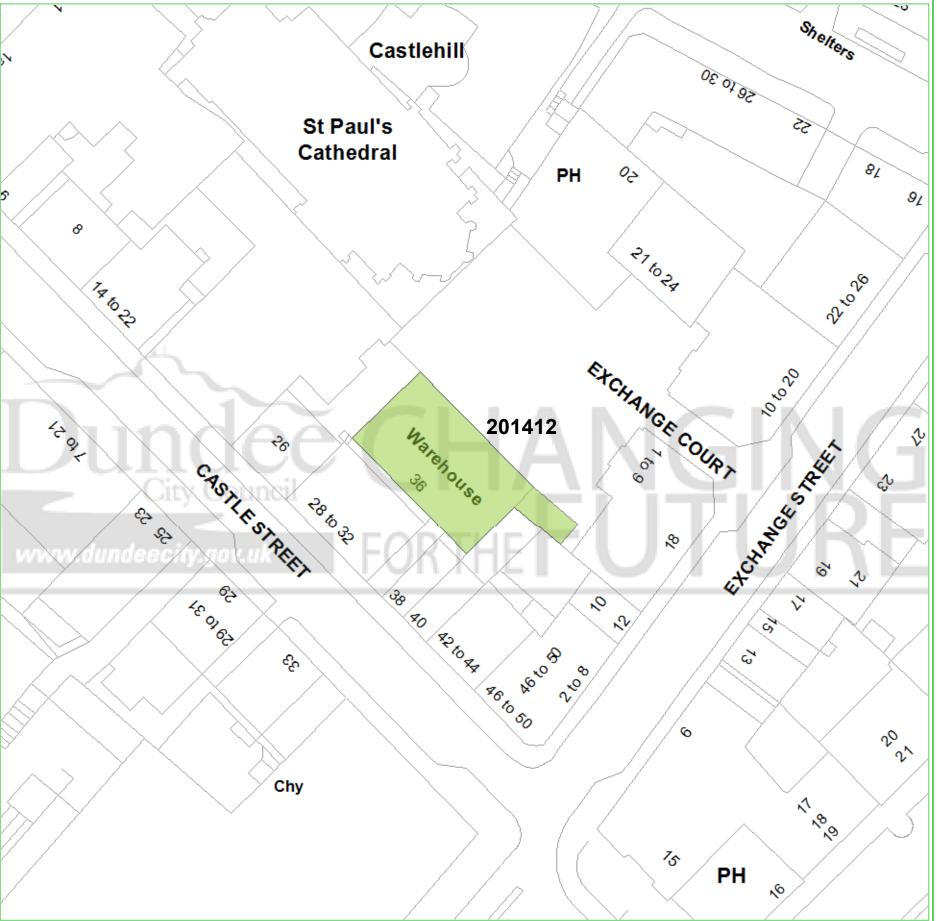

## **Dundee Housing Land Audit 2016**

Site Reference No: 201412

LDP Reference:

Site Name: 36 CASTLE STREET

Owner/Developer: PRIVATE

Status: DEPC

Last Approval: 15/04/2014

Area (ha): 0.1