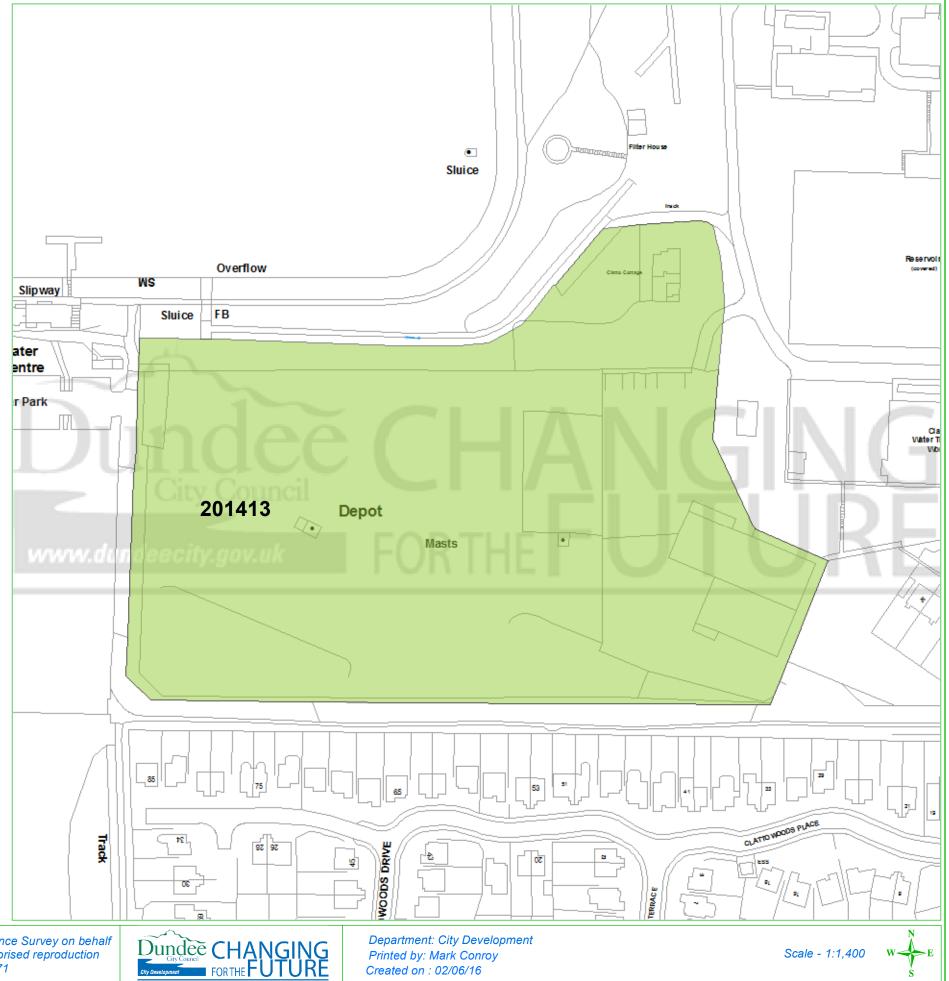

## **Dundee Housing Land Audit 2016**

Site Reference No: 201413 LDP Reference: H66

Site Name: LAND AT CLATTO Owner/Developer: SCOTTISH WATER

ALDP Status:

Last Approval:

Area (ha): 3.4 Capacity: 60 Units To Build: 60 Greenfield: Ν Effective: Constrained: Ν

This map is reproduced from Ordnance Survey material with the permission of Ordnance Survey on behalf of the Controller of Her Majesty's Stationery Office © Crown Copyright. 2016. Unauthorised reproduction infringes Crown copyright and may lead to prosecution or civil proceedings. 100023371

Created on: 02/06/16