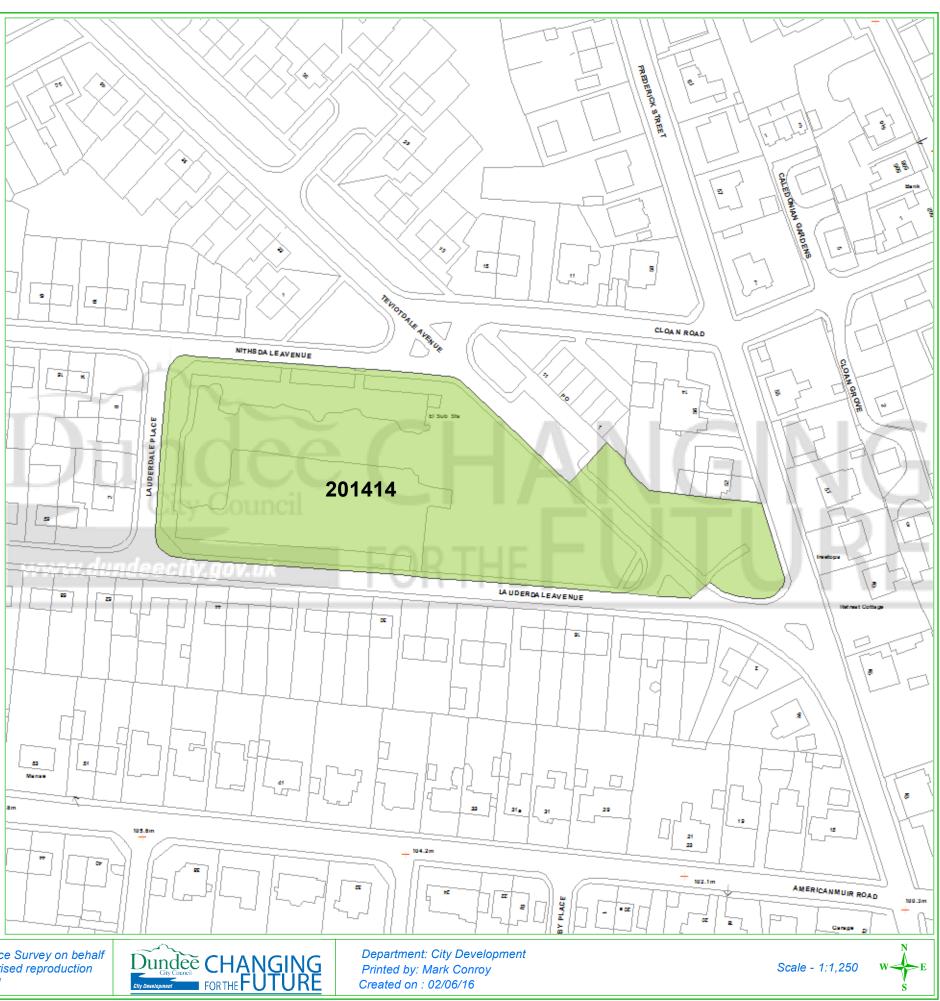

## **Dundee Housing Land Audit 2016**

| Site Reference No : | 201414          |                           |
|---------------------|-----------------|---------------------------|
| LDP Reference :     | H61             |                           |
| Site Name :         | LAND AT LAUDER  | DALE AVENUE               |
| Owner/Developer :   | DUNDEE CITY COU | JNCIL                     |
| Status :            | ALDP            |                           |
| Last Approval :     |                 |                           |
| Area (ha) :         | 1.1             |                           |
| Capacity :          | 33              |                           |
| Units To Build :    | 33              |                           |
| Greenfield :        | Ν               |                           |
| Effective :         | Y               |                           |
| Constrained :       | Ν               | Status                    |
|                     |                 | H = Dundee Local Developr |

This map is reproduced from Ordnance Survey material with the permission of Ordnance Survey on behalf of the Controller of Her Majesty's Stationery Office © Crown Copyright. 2016. Unauthorised reproduction infringes Crown copyright and may lead to prosecution or civil proceedings. 100023371