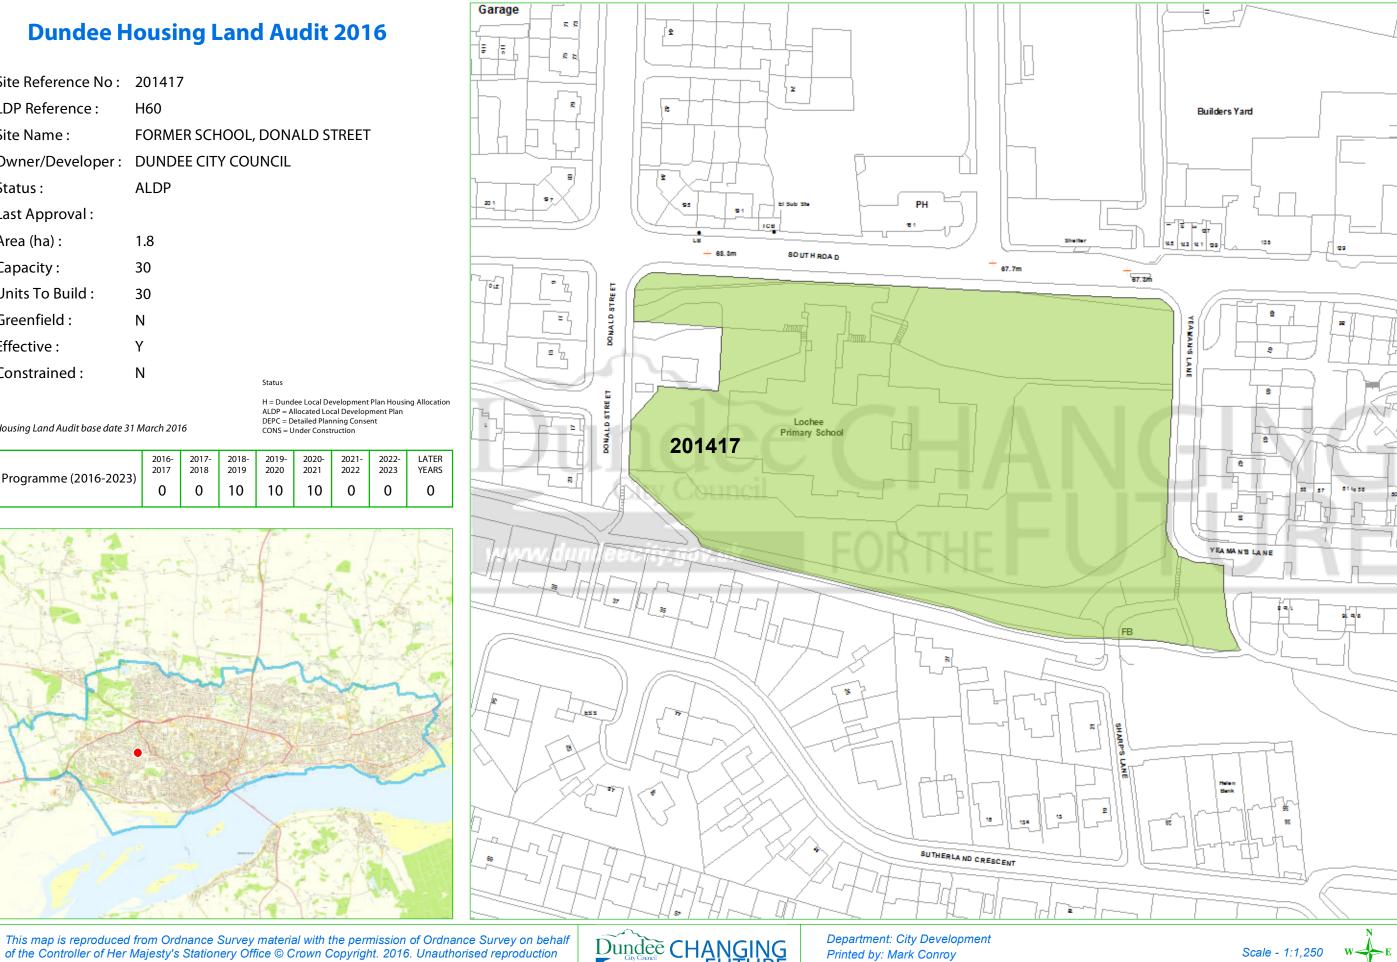

## **Dundee Housing Land Audit 2016**

Site Reference No: 201417 LDP Reference:

Site Name: FORMER SCHOOL, DONALD STREET

Owner/Developer: DUNDEE CITY COUNCIL

ALDP Status:

Last Approval:

Area (ha): 1.8 Capacity: 30 Units To Build: 30 Greenfield: Effective: Constrained: Ν

H = Dundee Local Development Plan Housing Allocation ALDP = Allocated Local Development Plan DEPC = Detailed Planning Consent

Housing Land Audit base date 31 March 2016

| Programme (2016-2023) | 2016-<br>2017 | 2017-<br>2018 | 2018-<br>2019 | 2019-<br>2020 | 2020-<br>2021 | 2021-<br>2022 | 2022-<br>2023 | LATER<br>YEARS |
|-----------------------|---------------|---------------|---------------|---------------|---------------|---------------|---------------|----------------|
|                       | 0             | 0             | 10            | 10            | 10            | 0             | 0             | 0              |