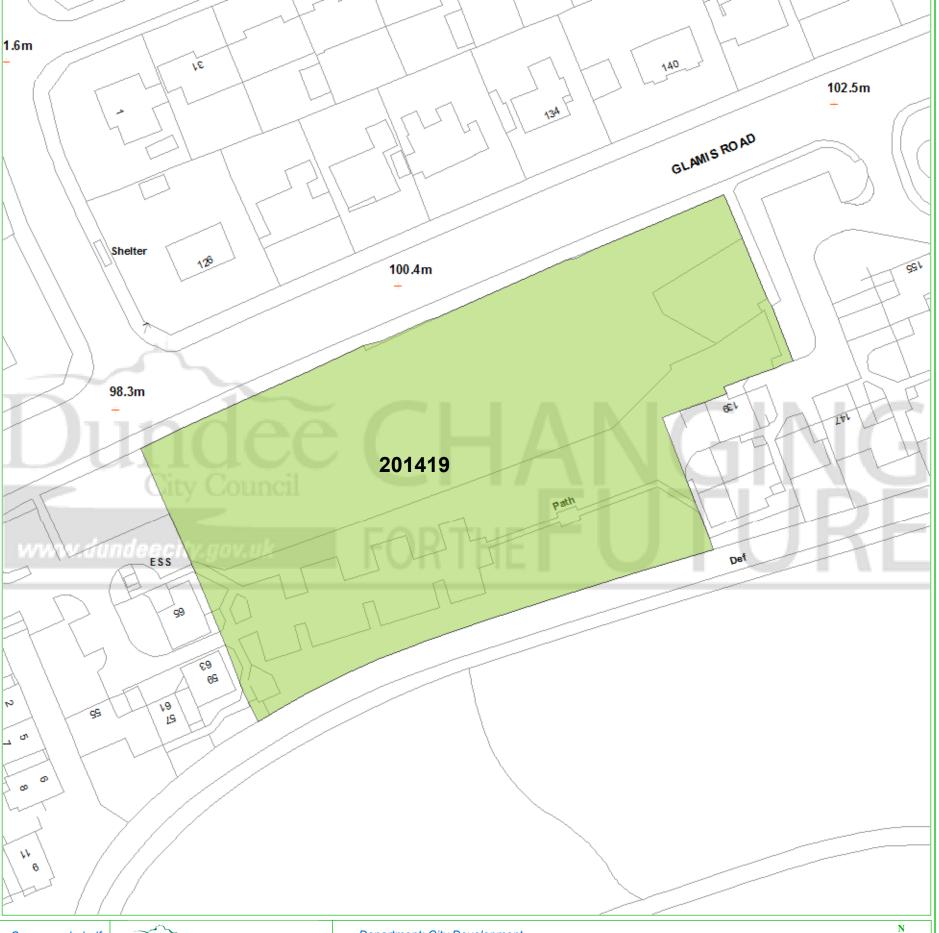

## **Dundee Housing Land Audit 2016**

Site Reference No: 201419 LDP Reference: H59

Site Name: **GLAMIS ROAD** 

Owner/Developer: BLACKWOOD HSG ASSOCIATION

DEPC Status:

Last Approval: 28/03/2016

Area (ha): 0.7 Capacity: 23 Units To Build: 23 Greenfield: Effective: Constrained: Ν

Department: City Development Printed by: Mark Conroy Created on: 02/06/16

Scale - 1:750