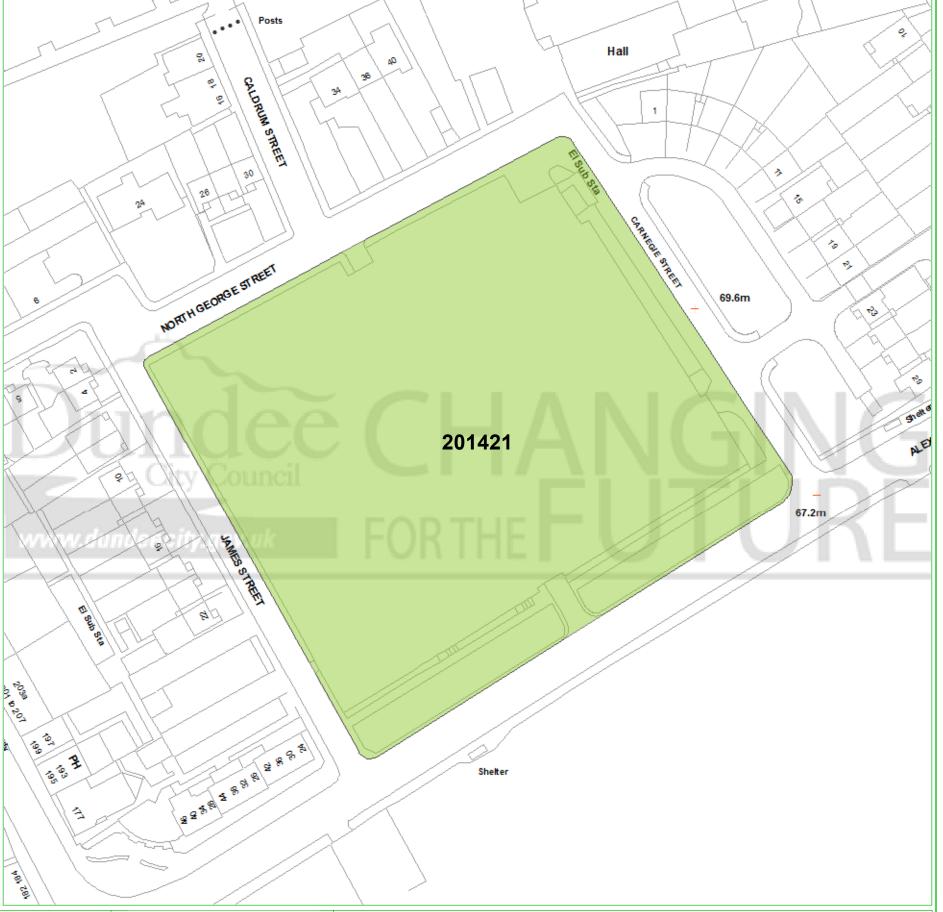

## **Dundee Housing Land Audit 2016**

Site Reference No: 201421 LDP Reference: H62

Site Name: FORMER MAXWELLTOWN WORKS

Owner/Developer: PRIVATE ALDP

Last Approval:

Status:

Area (ha): 1.3 Capacity: 50 Units To Build: 50 Greenfield: Effective: Constrained: Ν

This map is reproduced from Ordnance Survey material with the permission of Ordnance Survey on behalf of the Controller of Her Majesty's Stationery Office © Crown Copyright. 2016. Unauthorised reproduction infringes Crown copyright and may lead to prosecution or civil proceedings. 100023371