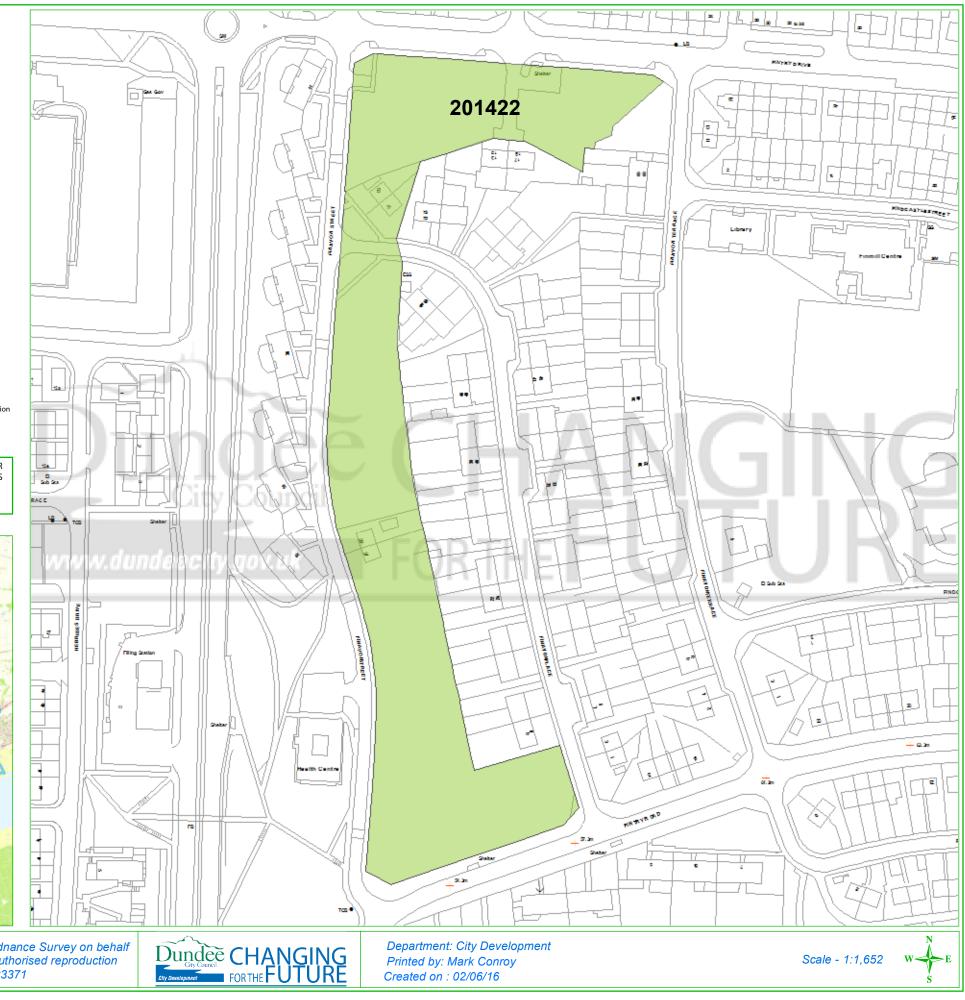

## **Dundee Housing Land Audit 2016**

| Site Reference No : | 201422          |                     |
|---------------------|-----------------|---------------------|
| LDP Reference :     | H68             |                     |
| Site Name :         | FINAVON STREET  |                     |
| Owner/Developer :   | ABERTAY HSG ASS | OCIATION            |
| Status :            | ALDP            |                     |
| Last Approval :     |                 |                     |
| Area (ha) :         | 1.7             |                     |
| Capacity :          | 47              |                     |
| Units To Build :    | 4.7             |                     |
| Greenfield :        | Ν               |                     |
| Effective :         | Υ               |                     |
| Constrained :       | Ν               | Status              |
|                     |                 | H – Dundoo Local Do |

This map is reproduced from Ordnance Survey material with the permission of Ordnance Survey on behalf of the Controller of Her Majesty's Stationery Office © Crown Copyright. 2016. Unauthorised reproduction infringes Crown copyright and may lead to prosecution or civil proceedings. 100023371