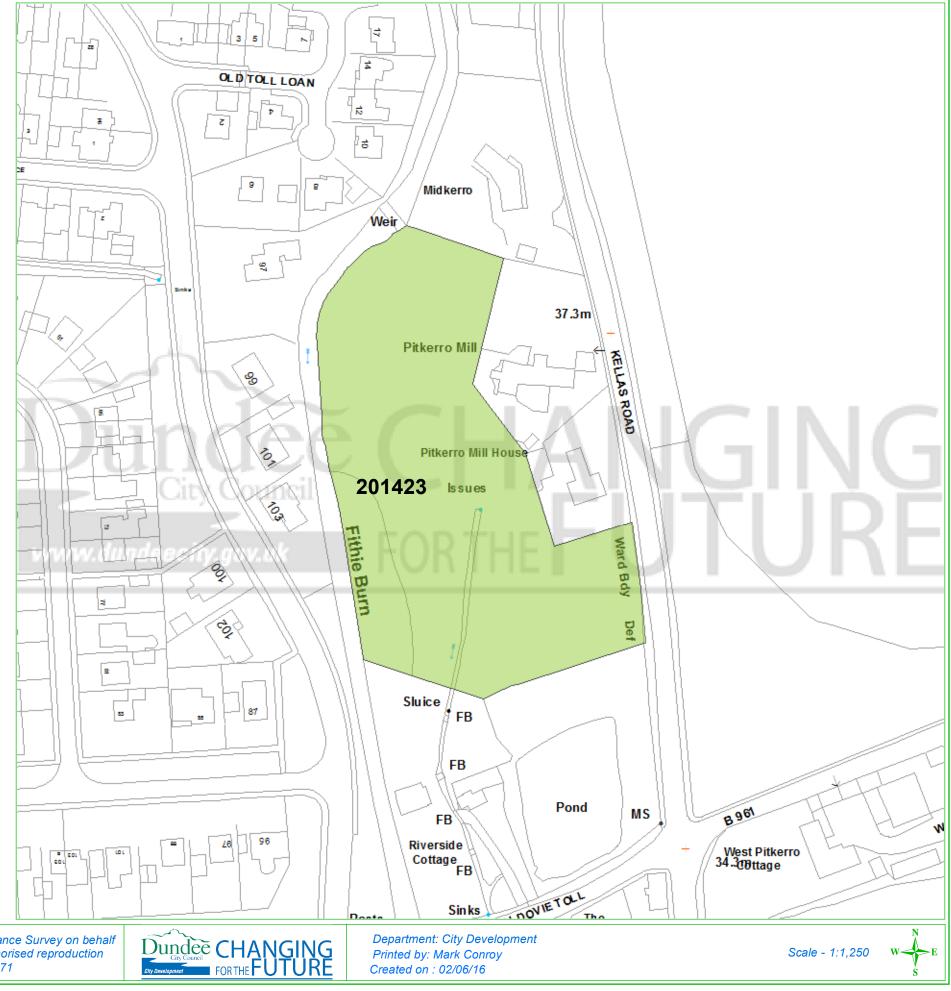

## **Dundee Housing Land Audit 2016**

| Site Reference No : | 201423        |  |  |  |  |
|---------------------|---------------|--|--|--|--|
| LDP Reference :     | H73           |  |  |  |  |
| Site Name :         | PITKERRO MILL |  |  |  |  |
| Owner/Developer :   | PRIVATE       |  |  |  |  |
| Status :            | ALDP          |  |  |  |  |
| Last Approval :     |               |  |  |  |  |
| Area (ha) :         | 1.0           |  |  |  |  |
| Capacity :          | 6             |  |  |  |  |
| Units To Build :    | 6             |  |  |  |  |
| Greenfield :        | Υ             |  |  |  |  |
| Effective :         | Υ             |  |  |  |  |
| Constrained :       | Ν             |  |  |  |  |
|                     |               |  |  |  |  |

This map is reproduced from Ordnance Survey material with the permission of Ordnance Survey on behalf of the Controller of Her Majesty's Stationery Office © Crown Copyright. 2016. Unauthorised reproduction infringes Crown copyright and may lead to prosecution or civil proceedings. 100023371