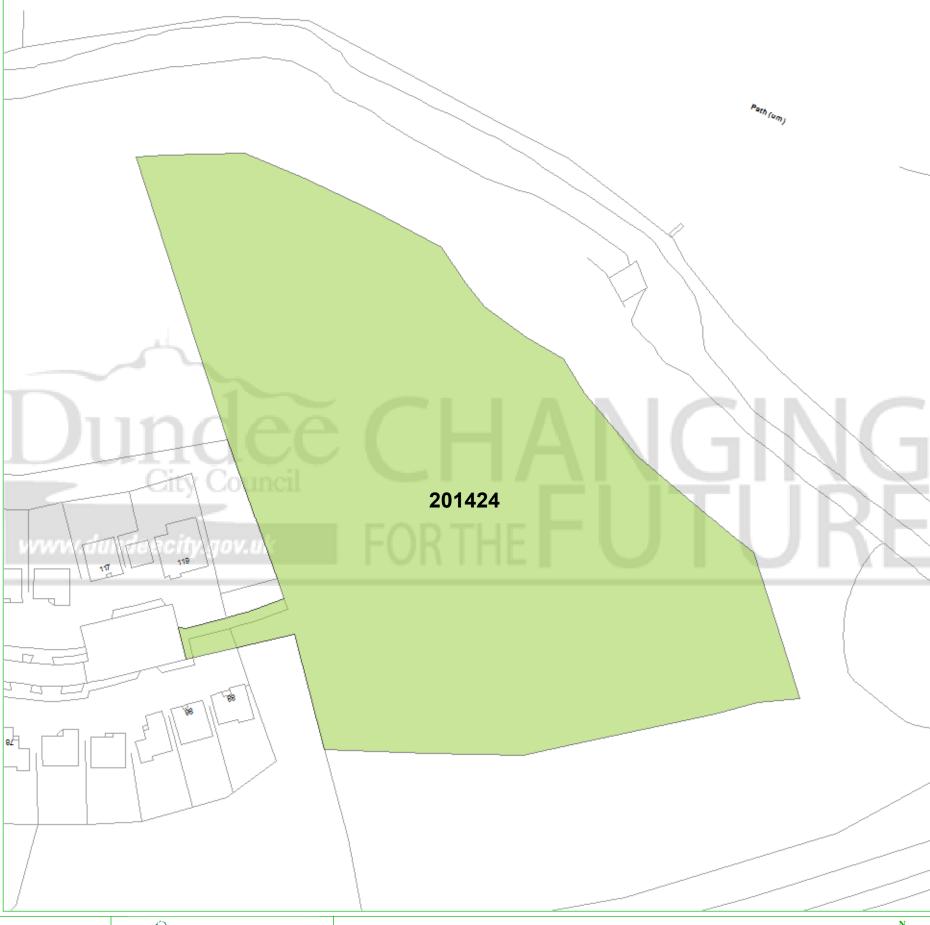

## **Dundee Housing Land Audit 2016**

Site Reference No: 201424 LDP Reference: H72

Site Name: LAND EAST OF STRATHYRE AVENUE

Owner/Developer: TAYLOR WIMPEY

ALDP Status:

Last Approval:

Area (ha): 1.6 Capacity: 26 Units To Build: 26 Greenfield: Ν Effective: Constrained: Ν