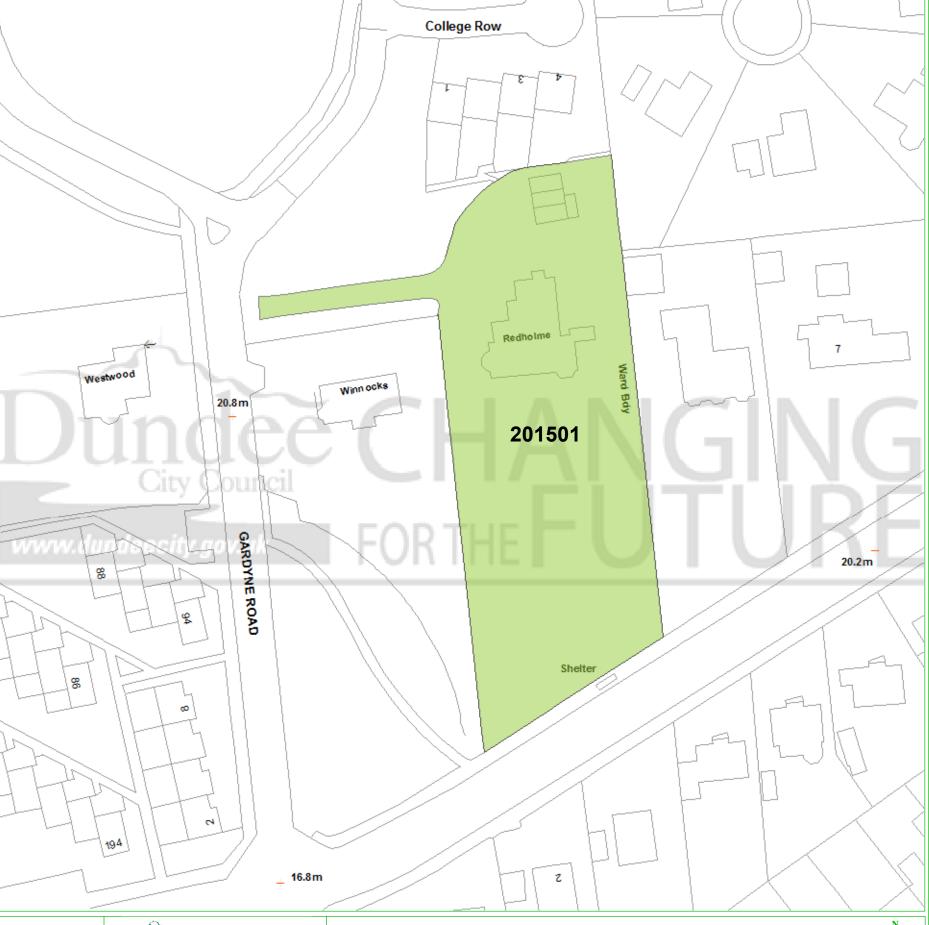

## **Dundee Housing Land Audit 2016**

Site Reference No: 201501

LDP Reference:

Site Name: REDHOLME, GARDYNE ROAD Owner/Developer: GARDYNE DVELOPMENTS

CONS Status:

Last Approval: 22/04/2014

Area (ha): 0.7 Capacity: Units To Build: 7 Greenfield: Effective: Ν Constrained:

Department: City Development Printed by: Mark Conroy Created on: 02/06/16

Scale - 1:750