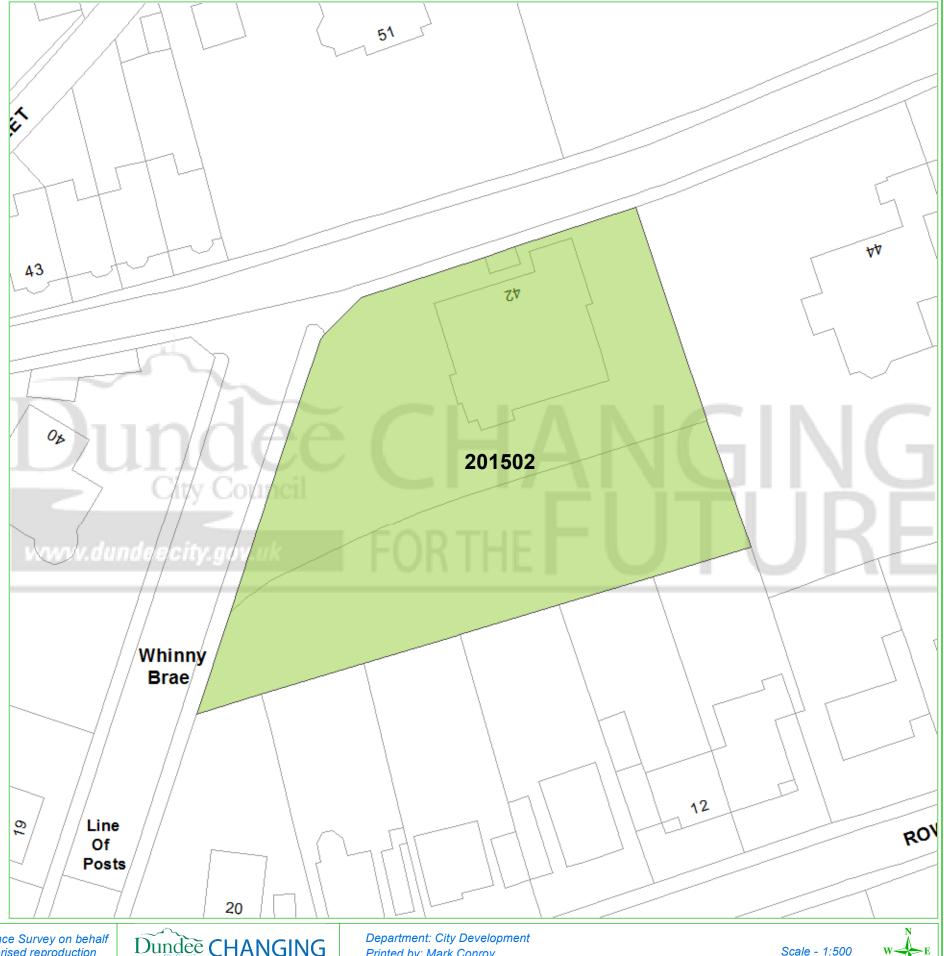

## **Dundee Housing Land Audit 2016**

Site Reference No: 201502

LDP Reference:

Status:

Constrained:

42 CAMPHILL ROAD Site Name:

Ν

Owner/Developer: PRIVATE DEPC

Last Approval: 19/12/2014

Area (ha): 0.3 Capacity: Units To Build: 7 Greenfield: Effective:

H = Dundee Local Development Plan Housing Allocation ALDP = Allocated Local Development Plan DEPC = Detailed Planning Consent

This map is reproduced from Ordnance Survey material with the permission of Ordnance Survey on behalf of the Controller of Her Majesty's Stationery Office © Crown Copyright. 2016. Unauthorised reproduction infringes Crown copyright and may lead to prosecution or civil proceedings. 100023371

Printed by: Mark Conroy Created on: 02/06/16

Scale - 1:500