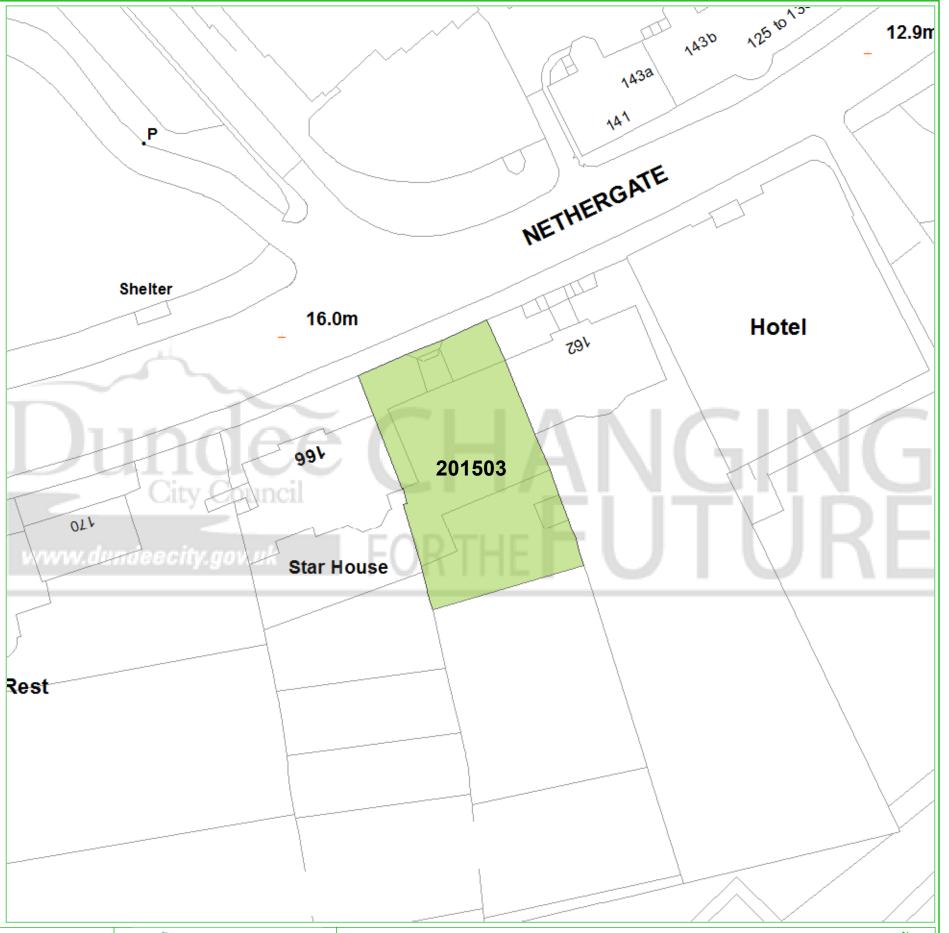

## **Dundee Housing Land Audit 2016**

Site Reference No: 201503

LDP Reference:

Site Name: **164 NETHERGATE** 

Owner/Developer: PRIVATE

DEPC Status:

Last Approval: 23/02/2016

Area (ha): 0.1 Capacity: Units To Build: 6 Greenfield: Effective:

Department: City Development Printed by: Mark Conroy Created on: 02/06/16

Scale - 1:500