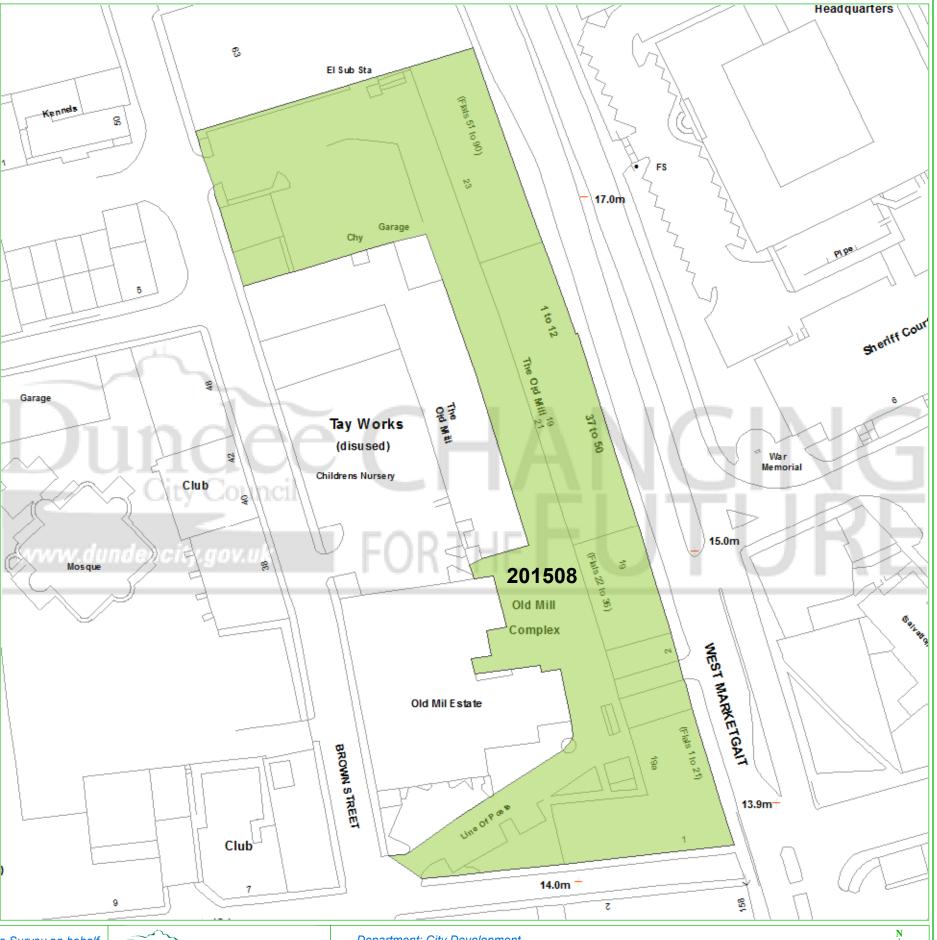

## **Dundee Housing Land Audit 2016**

Site Reference No: 201508

LDP Reference:

Site Name: THE OLD MILL, BROWN STREET

Owner/Developer: CROSSLANE LTD

DEPC Status:

Last Approval: 10/12/2014

Area (ha): 0.8 Capacity: 22 Units To Build: 22 Greenfield: Effective: Constrained: Ν

This map is reproduced from Ordnance Survey material with the permission of Ordnance Survey on behalf of the Controller of Her Majesty's Stationery Office © Crown Copyright. 2016. Unauthorised reproduction infringes Crown copyright and may lead to prosecution or civil proceedings. 100023371

Department: City Development Printed by: Mark Conroy Created on: 02/06/16

Scale - 1:885