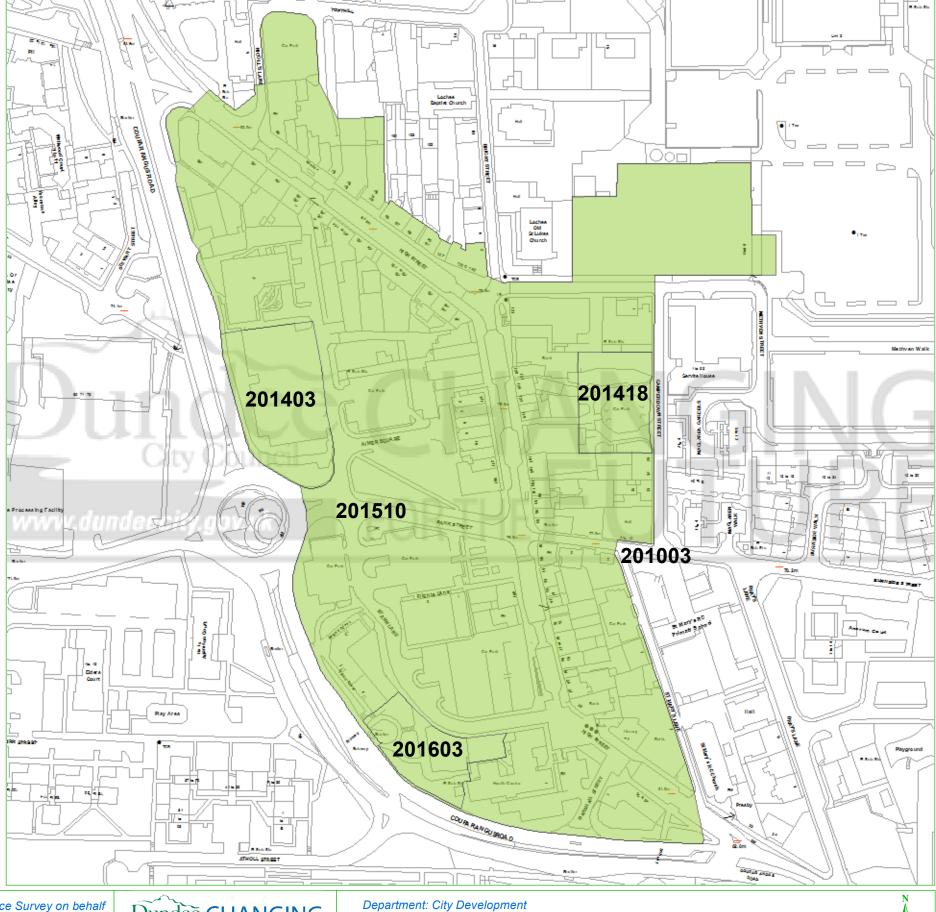

## **Dundee Housing Land Audit 2016**

Site Reference No: 201510, LDP Reference: H63

Site Name: LOCHEE DISTRICT CENTRE

Owner/Developer: PRIVATE
Status: ALDP

Last Approval:

Area (ha): 6.6

Capacity: 120

Units To Build: 120

This map is reproduced from Ordnance Survey material with the permission of Ordnance Survey on behalf of the Controller of Her Majesty's Stationery Office © Crown Copyright. 2016. Unauthorised reproduction infringes Crown copyright and may lead to prosecution or civil proceedings. 100023371

Department: City Development
Printed by: Mark Conroy
Created on: 02/06/16

Scale - 1:1,905