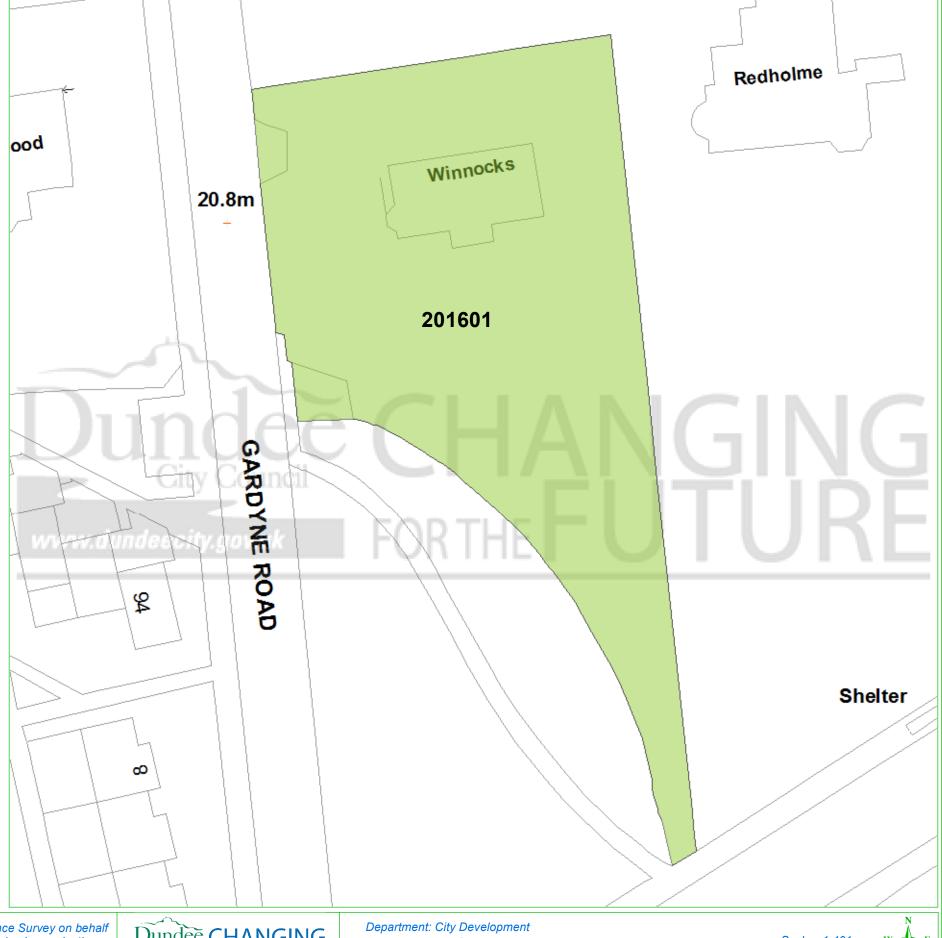

## **Dundee Housing Land Audit 2016**

Site Reference No: 201601

LDP Reference:

Status:

Site Name: WINNOCKS, GARDYNE ROAD

Owner/Developer: PRIVATE DEPC

Last Approval: 28/07/2015

Area (ha): 0.2 Capacity: 7 Units To Build: 7 Greenfield: Effective: Constrained: Ν

This map is reproduced from Ordnance Survey material with the permission of Ordnance Survey on behalf of the Controller of Her Majesty's Stationery Office © Crown Copyright. 2016. Unauthorised reproduction infringes Crown copyright and may lead to prosecution or civil proceedings. 100023371