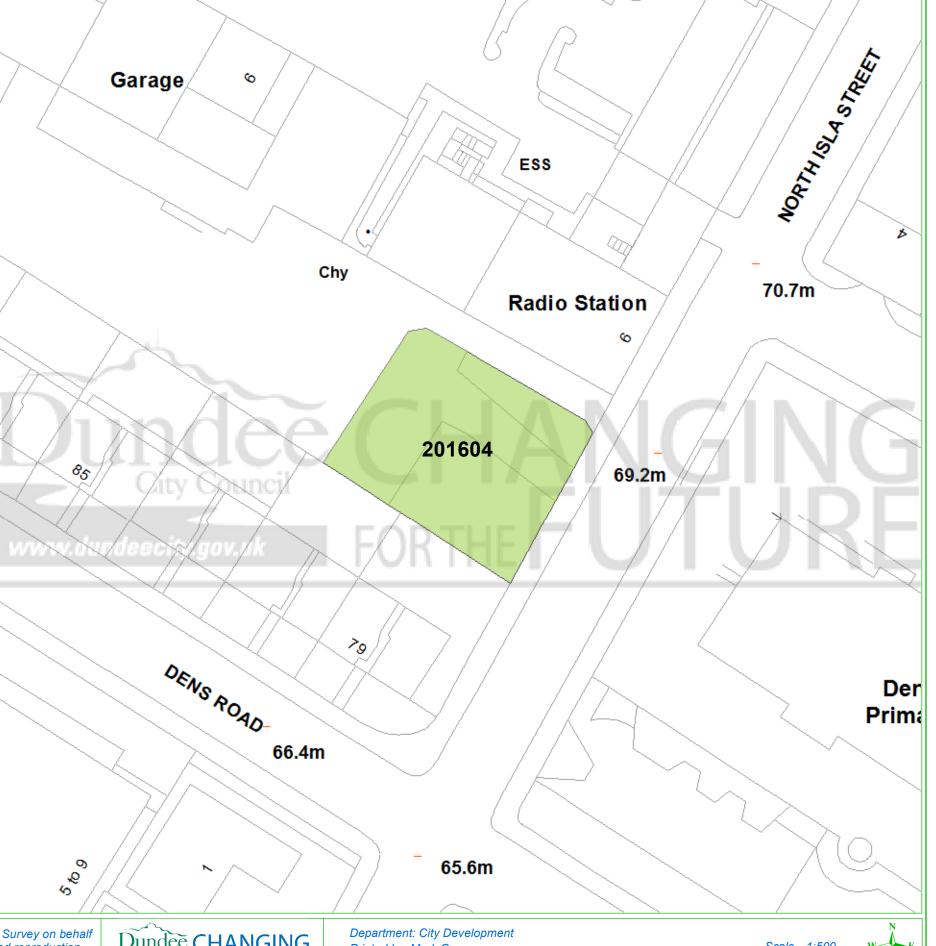

## **Dundee Housing Land Audit 2016**

Site Reference No: 201604

LDP Reference:

Site Name: **4 NORTH ISLA STREET** 

Owner/Developer: PRIVATE DEPC Status:

Last Approval: 07/05/2015

Area (ha): 0.1 Capacity: Units To Build: Greenfield: Effective: Constrained: Ν

This map is reproduced from Ordnance Survey material with the permission of Ordnance Survey on behalf of the Controller of Her Majesty's Stationery Office © Crown Copyright. 2016. Unauthorised reproduction infringes Crown copyright and may lead to prosecution or civil proceedings. 100023371

Printed by: Mark Conroy Created on: 02/06/16

Scale - 1:500