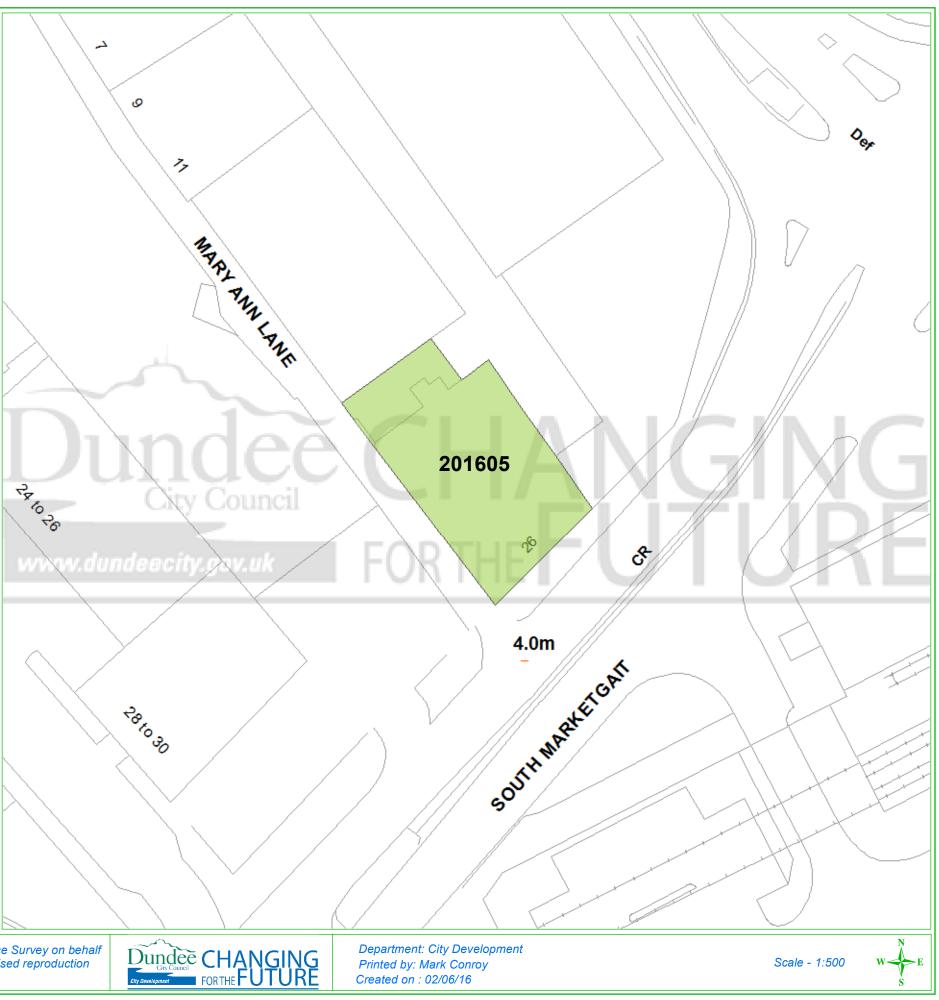

## **Dundee Housing Land Audit 2016**

| Site Reference No : | 201605         |
|---------------------|----------------|
| LDP Reference :     |                |
| Site Name :         | 26 DOCK STREET |
| Owner/Developer :   | PRIVATE        |
| Status :            | DEPC           |
| Last Approval :     | 09/11/2015     |
| Area (ha) :         | 0.1            |
| Capacity :          | 10             |
| Units To Build :    | 10             |
| Greenfield :        | Ν              |
| Effective :         | Y              |
| Constrained :       | Ν              |
|                     |                |

This map is reproduced from Ordnance Survey material with the permission of Ordnance Survey on behalf of the Controller of Her Majesty's Stationery Office © Crown Copyright. 2016. Unauthorised reproduction infringes Crown copyright and may lead to prosecution or civil proceedings. 100023371