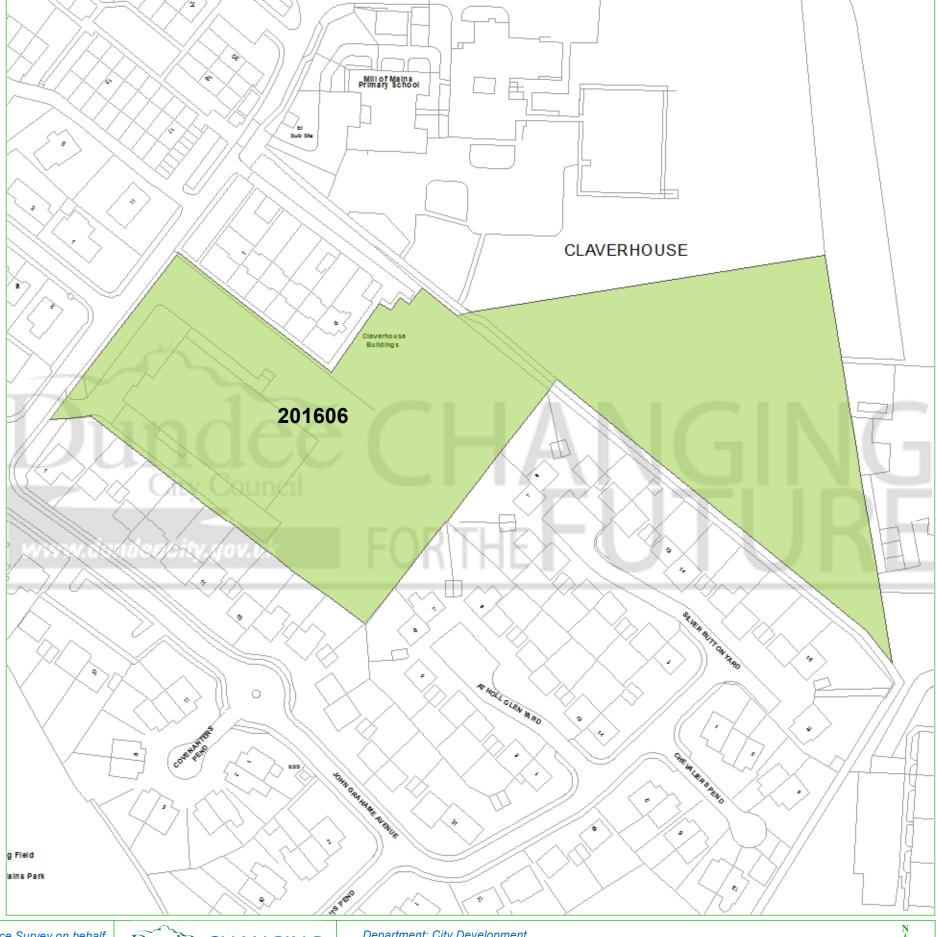

## **Dundee Housing Land Audit 2016**

Site Reference No: 201606

LDP Reference:

Status:

Site Name: **BARNS OF CLAVERHOUSE ROAD** 

Owner/Developer: PRIVATE DEPC

Last Approval: 19/11/2015

Area (ha): 1.93 Capacity: 35 Units To Build: 35 Greenfield: Effective: Constrained: Ν