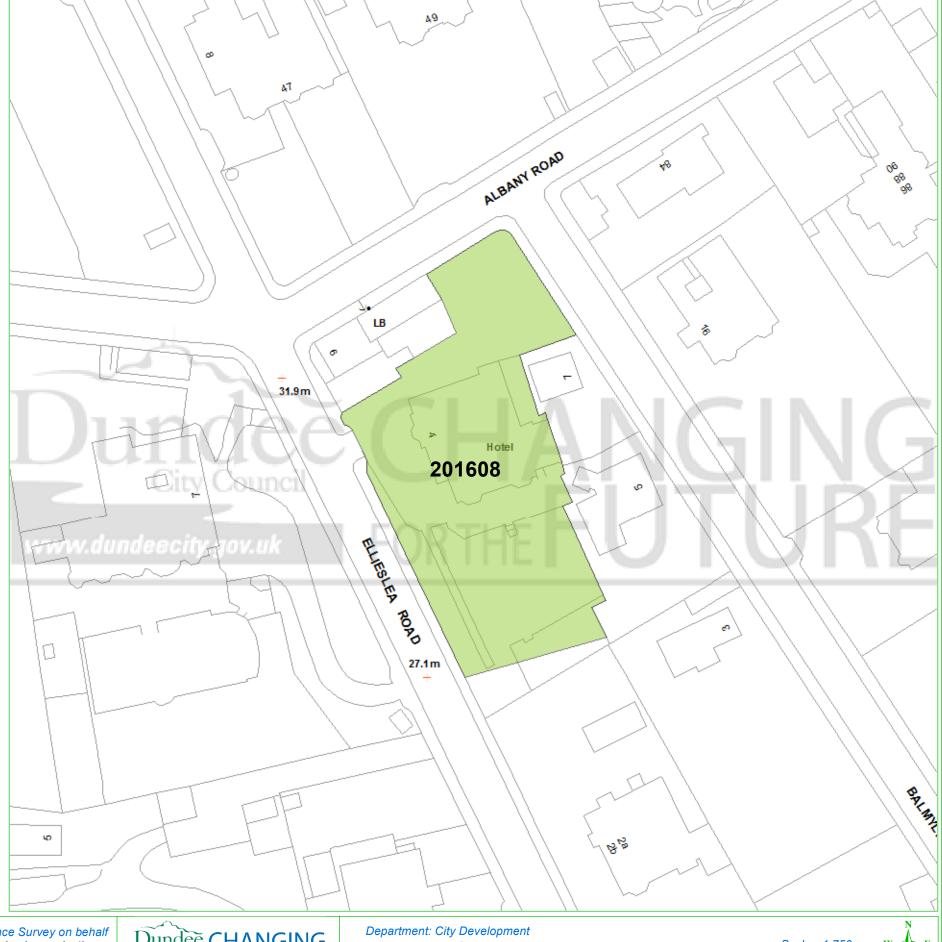

## **Dundee Housing Land Audit 2016**

Site Reference No: 201608

LDP Reference:

Site Name : FORMER HOTEL, ELLISLEA ROAD

Owner/Developer: PRIVATE
Status: DEPC

Last Approval: 14/12/2015

Area (ha):

Capacity:

This map is reproduced from Ordnance Survey material with the permission of Ordnance Survey on behalf of the Controller of Her Majesty's Stationery Office © Crown Copyright. 2016. Unauthorised reproduction infringes Crown copyright and may lead to prosecution or civil proceedings. 100023371

Department: City Development
Printed by: Mark Conroy
Created on: 02/06/16