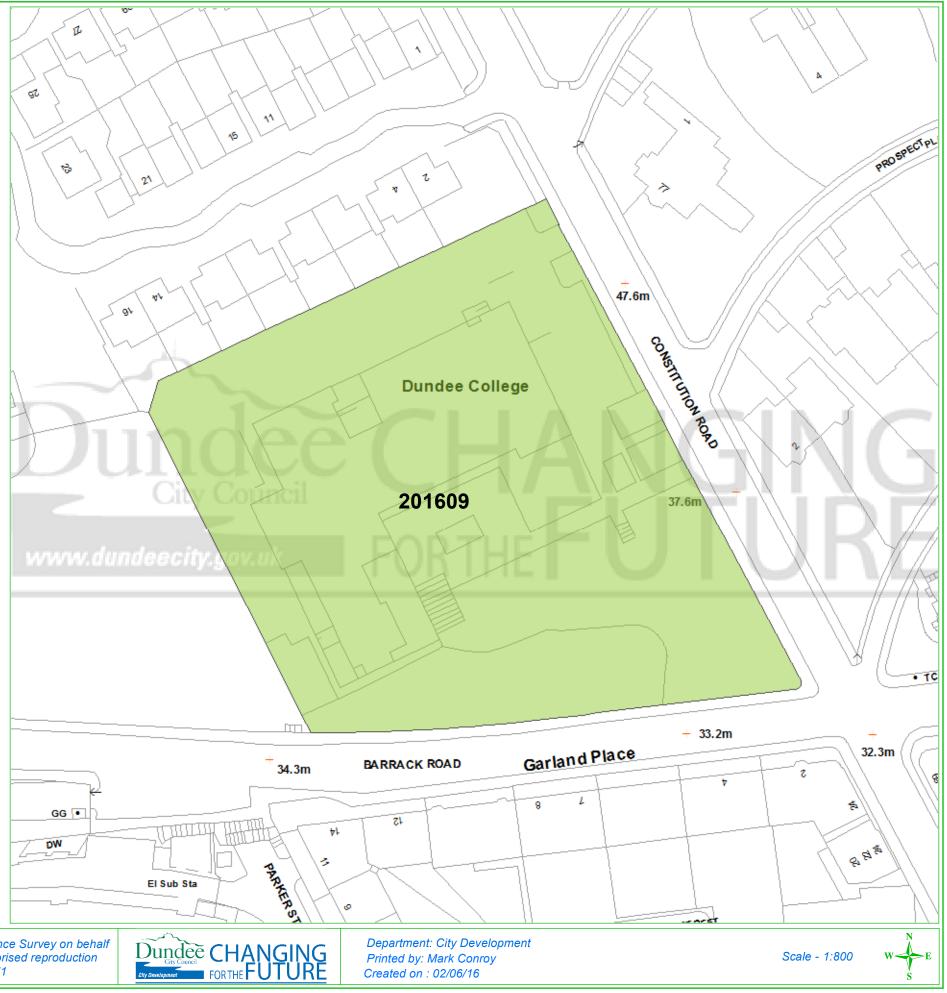

## **Dundee Housing Land Audit 2016**

| Site Reference No : | 201609         |                     |
|---------------------|----------------|---------------------|
| LDP Reference :     |                |                     |
| Site Name :         | FORMER COLLEGE | , CONSTITUTION ROAD |
| Owner/Developer :   | PRIVATE        |                     |
| Status :            | DEPC           |                     |
| Last Approval :     | 21/08/2015     |                     |
| Area (ha) :         | 1.0            |                     |
| Capacity :          | 110            |                     |
| Units To Build :    | 110            |                     |
| Greenfield :        | Ν              |                     |
| Effective :         | Y              |                     |
| Constrained :       | Ν              | Status              |
|                     |                |                     |

This map is reproduced from Ordnance Survey material with the permission of Ordnance Survey on behalf of the Controller of Her Majesty's Stationery Office © Crown Copyright. 2016. Unauthorised reproduction infringes Crown copyright and may lead to prosecution or civil proceedings. 100023371