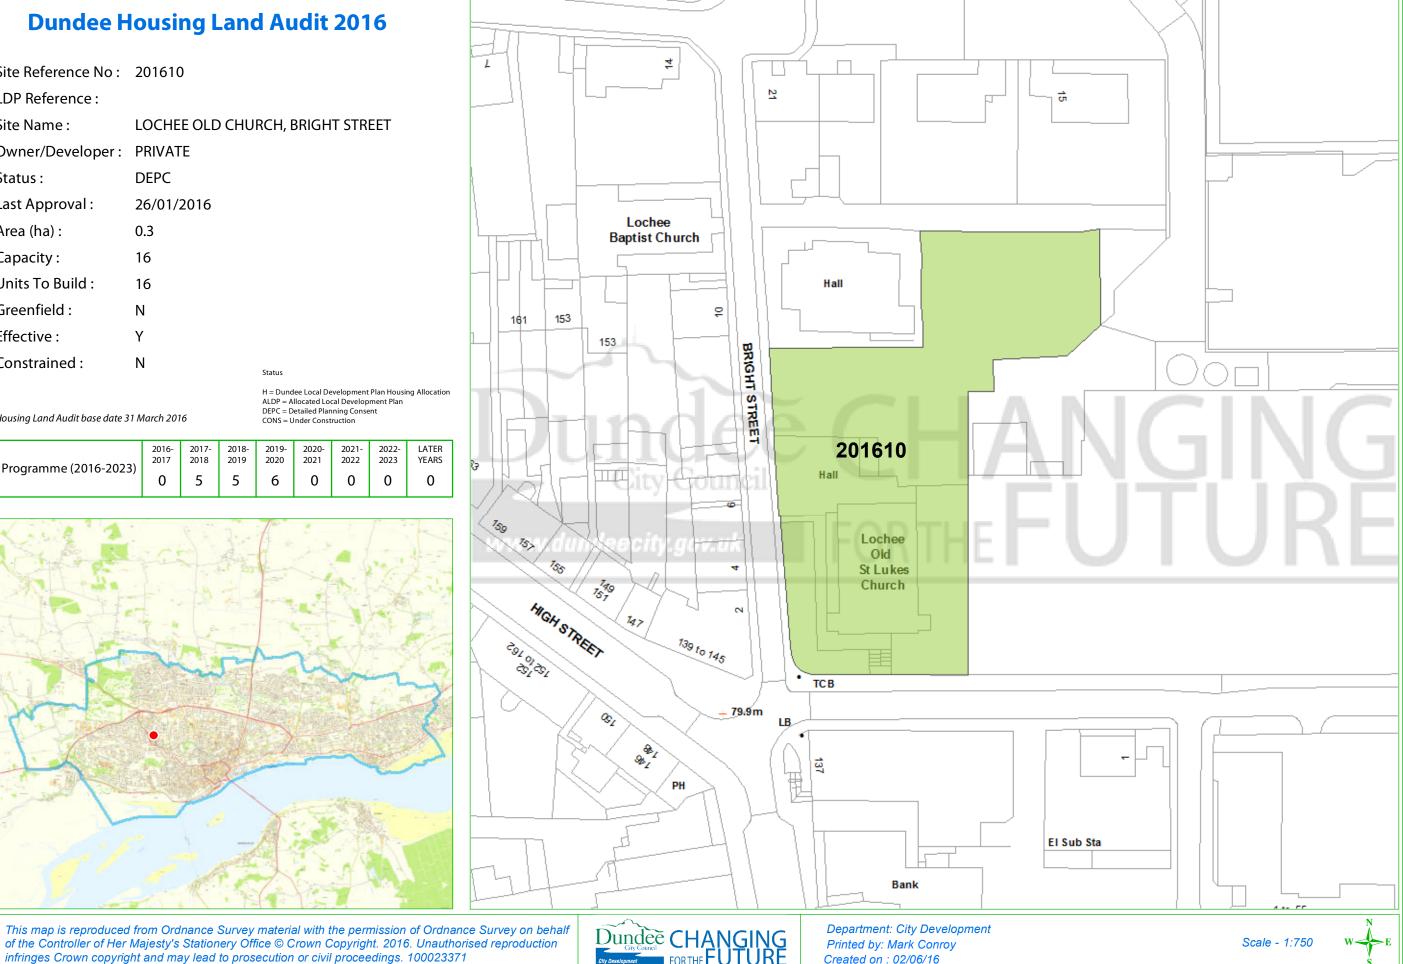

## **Dundee Housing Land Audit 2016**

Site Reference No: 201610

LDP Reference:

Site Name: LOCHEE OLD CHURCH, BRIGHT STREET

Owner/Developer: PRIVATE DEPC Status:

Last Approval: 26/01/2016

Area (ha): 0.3 Capacity: 16 Units To Build: 16 Greenfield: Ν Effective: Constrained: Ν

H = Dundee Local Development Plan Housing Allocation ALDP = Allocated Local Development Plan DEPC = Detailed Planning Consent

Housing Land Audit base date 31 March 2016

| Programme (2016-2023) | 2016-<br>2017 | 2017-<br>2018 | 2018-<br>2019 | 2019-<br>2020 | 2020-<br>2021 | 2021-<br>2022 | 2022-<br>2023 | LATER<br>YEARS |
|-----------------------|---------------|---------------|---------------|---------------|---------------|---------------|---------------|----------------|
|                       | 0             | 5             | 5             | 6             | 0             | 0             | 0             | 0              |