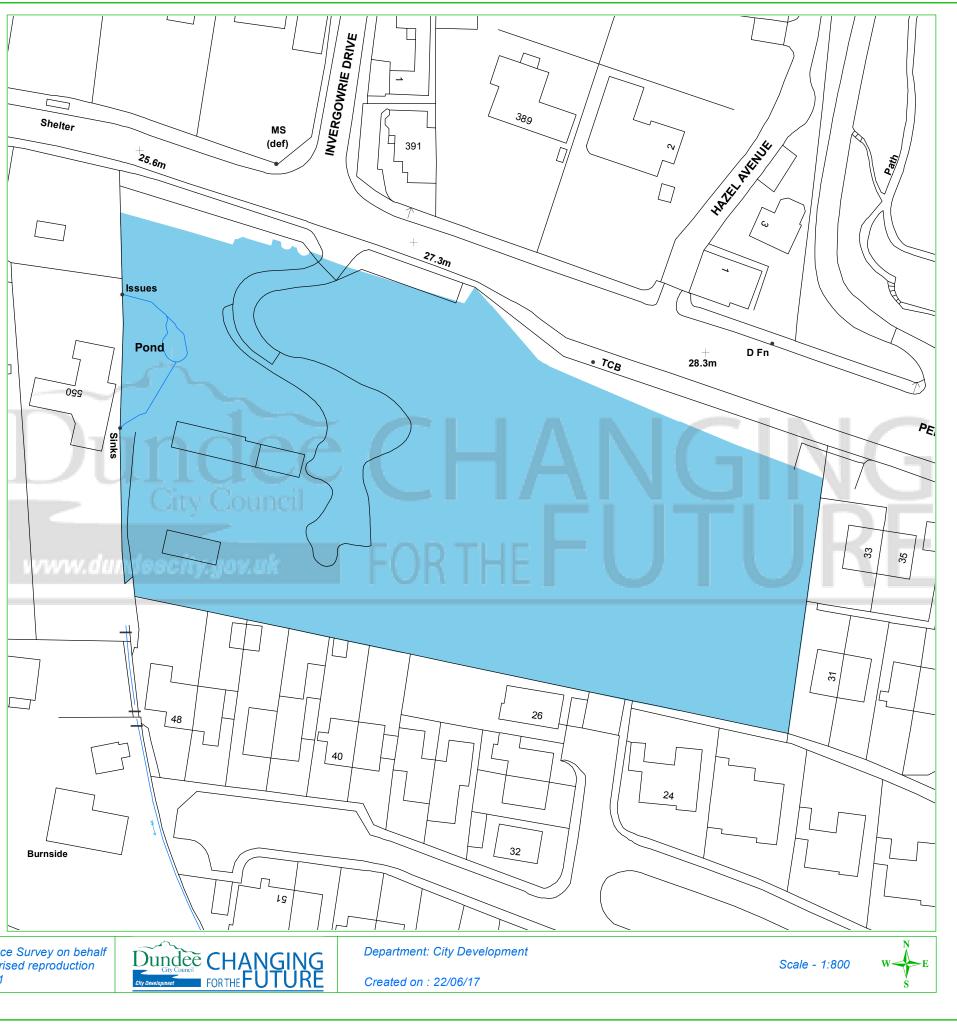

## **Dundee Housing Land Audit 2017**

| Site Reference No : | 200115            |
|---------------------|-------------------|
| LDP Reference :     |                   |
| Site Name :         | BLACKNESS NURSERY |
| Owner/Developer :   | SIGNATURE HOMES   |
| Status :            | DEPC              |
| Area (ha) :         | 1.0               |
| Capacity :          | 20                |
| Units To Build :    | 20                |
| Greenfield :        | Ν                 |
| Effective :         | Υ                 |
| Constrained :       | Ν                 |
|                     |                   |

This map is reproduced from Ordnance Survey material with the permission of Ordnance Survey on behalf of the Controller of Her Majesty's Stationery Office © Crown Copyright. 2017. Unauthorised reproduction infringes Crown copyright and may lead to prosecution or civil proceedings. 100023371