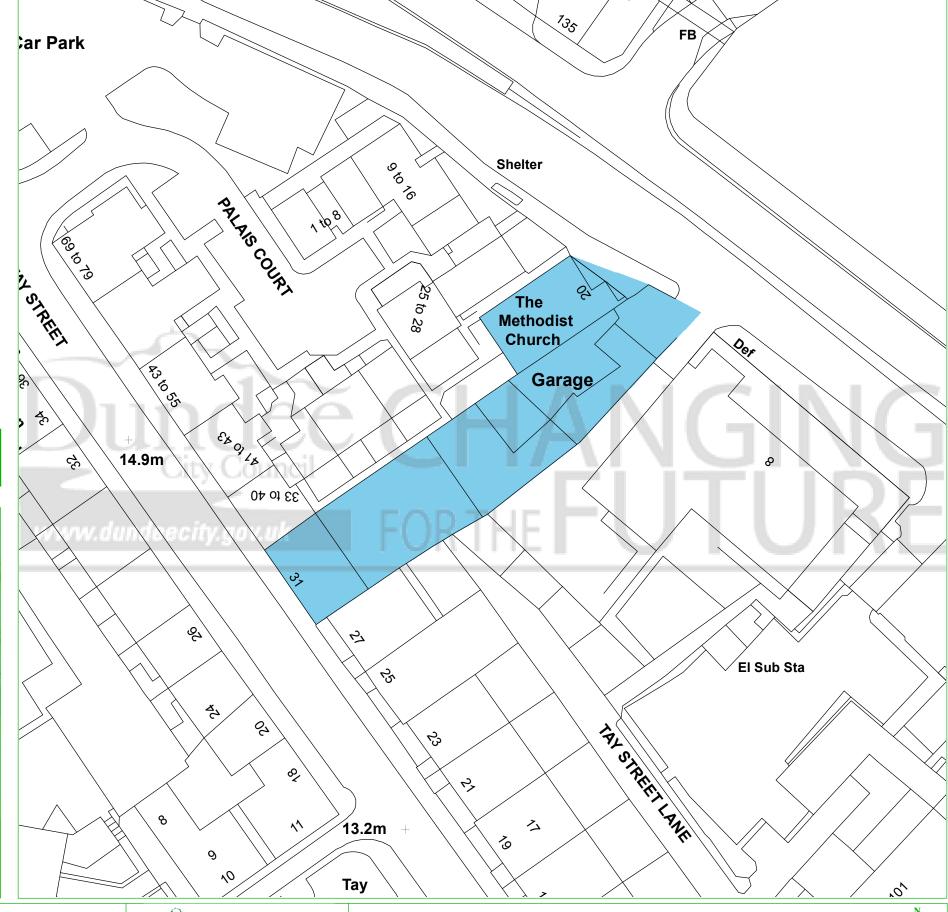

## **Dundee Housing Land Audit 2017**

Site Reference No: 200309 LDP Reference: H04

Site Name : MARKETGAIT/SOUTH TAY STREET

Owner/Developer : BRIAN OWER/DUNDEE CITY COUNCIL

Status: ALDP

Area (ha): 0.1

Capacity: 18

This map is reproduced from Ordnance Survey material with the permission of Ordnance Survey on behalf of the Controller of Her Majesty's Stationery Office © Crown Copyright. 2017. Unauthorised reproduction infringes Crown copyright and may lead to prosecution or civil proceedings. 100023371