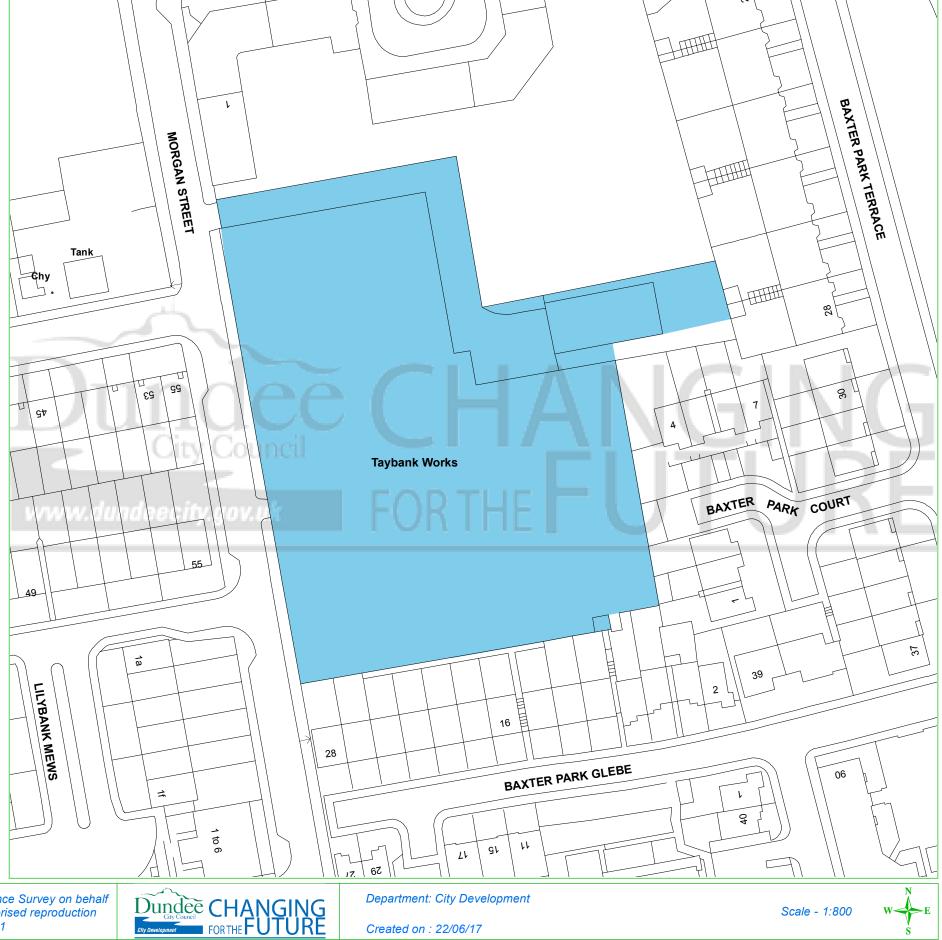

## **Dundee Housing Land Audit 2017**

Site Reference No: 200329 LDP Reference: H10

Site Name: **TAYBANK WORKS PH2** Owner/Developer: NK DEVELOPMENTS

ALDP Status: 0.7 Area (ha): Capacity: 28 Units To Build: 28 Greenfield: Effective: Constrained: Ν

This map is reproduced from Ordnance Survey material with the permission of Ordnance Survey on behalf of the Controller of Her Majesty's Stationery Office © Crown Copyright. 2017. Unauthorised reproduction infringes Crown copyright and may lead to prosecution or civil proceedings. 100023371

Created on: 22/06/17