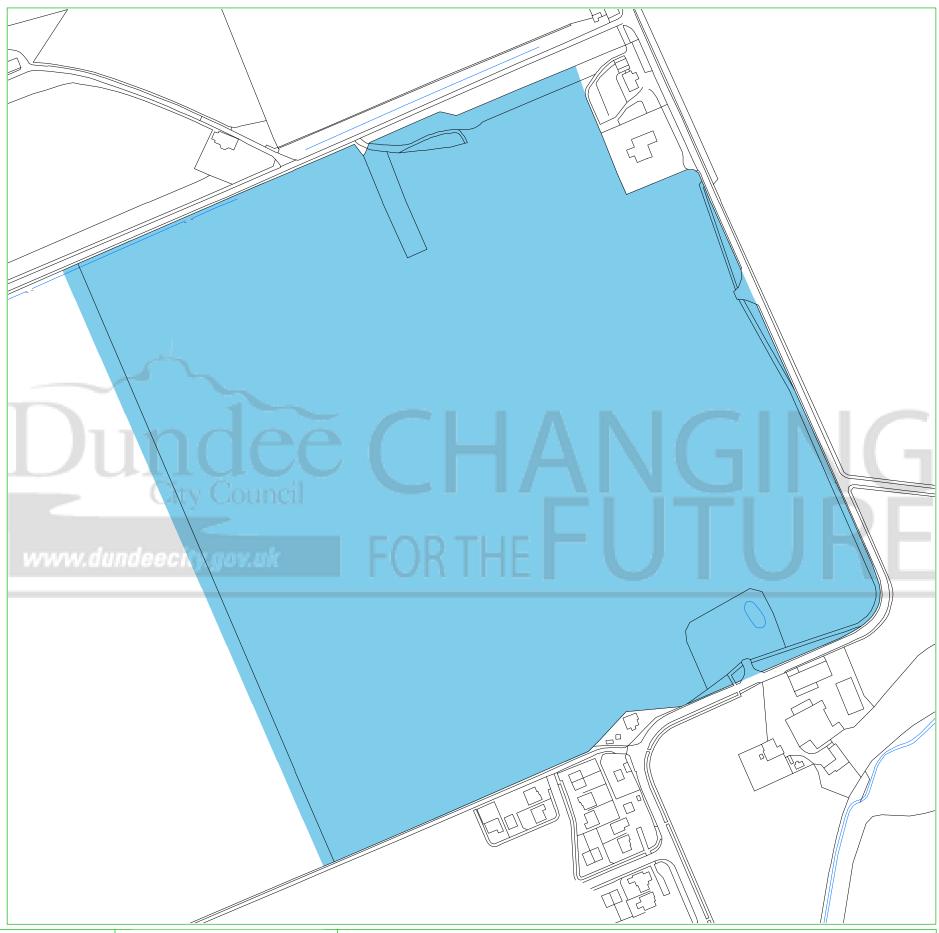

## **Dundee Housing Land Audit 2017**

Site Reference No: 200356 LDP Reference: HP01

Site Name: WESTERN GATEWAY, SOUTH GRAY
Owner/Developer: INVERARITY FARMS/SPRINGFIELD

Status: ALDP
Area (ha): 19.8
Capacity: 371
Units To Build: 371
Greenfield: Y
Effective: Y
Constrained: N