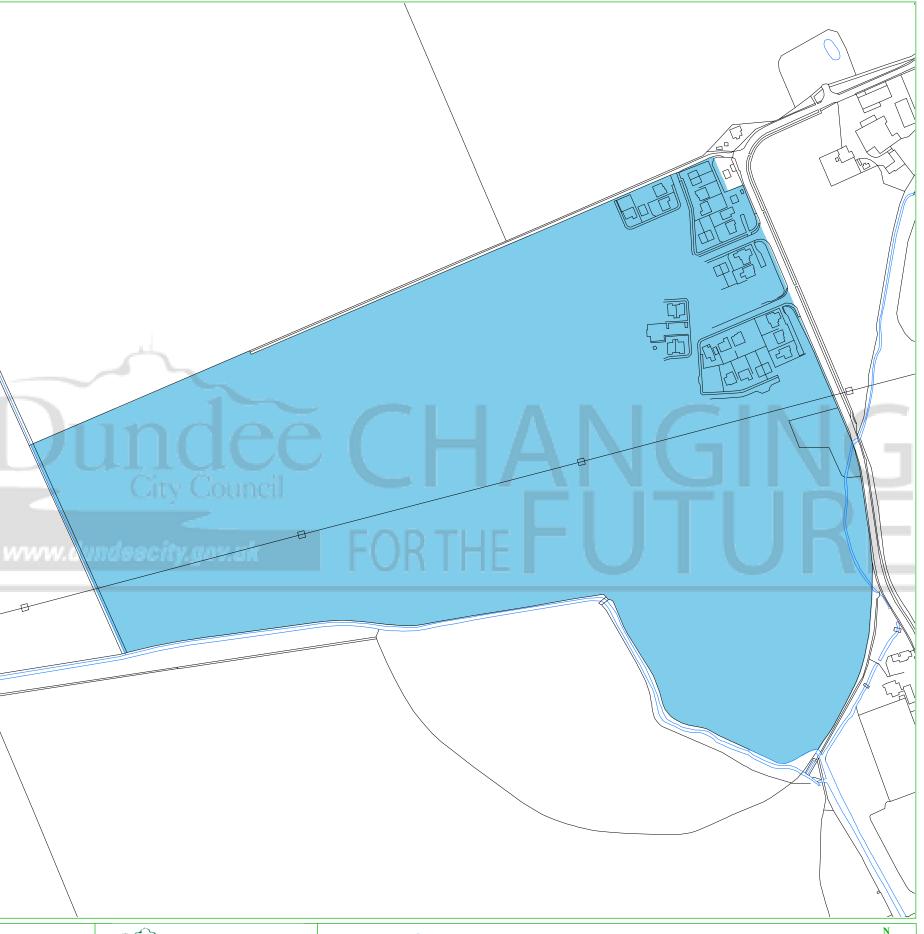

## **Dundee Housing Land Audit 2017**

Site Reference No: 200408 LDP Reference: HP02

Site Name: WESTERN GATEWAY, SWALLOW Owner/Developer: STARK FARMS/SPRINGFIELD LTD

CONS Status: Area (ha): 24.3 Capacity: 230 Units To Build: 165 Greenfield: Effective: Constrained: Ν