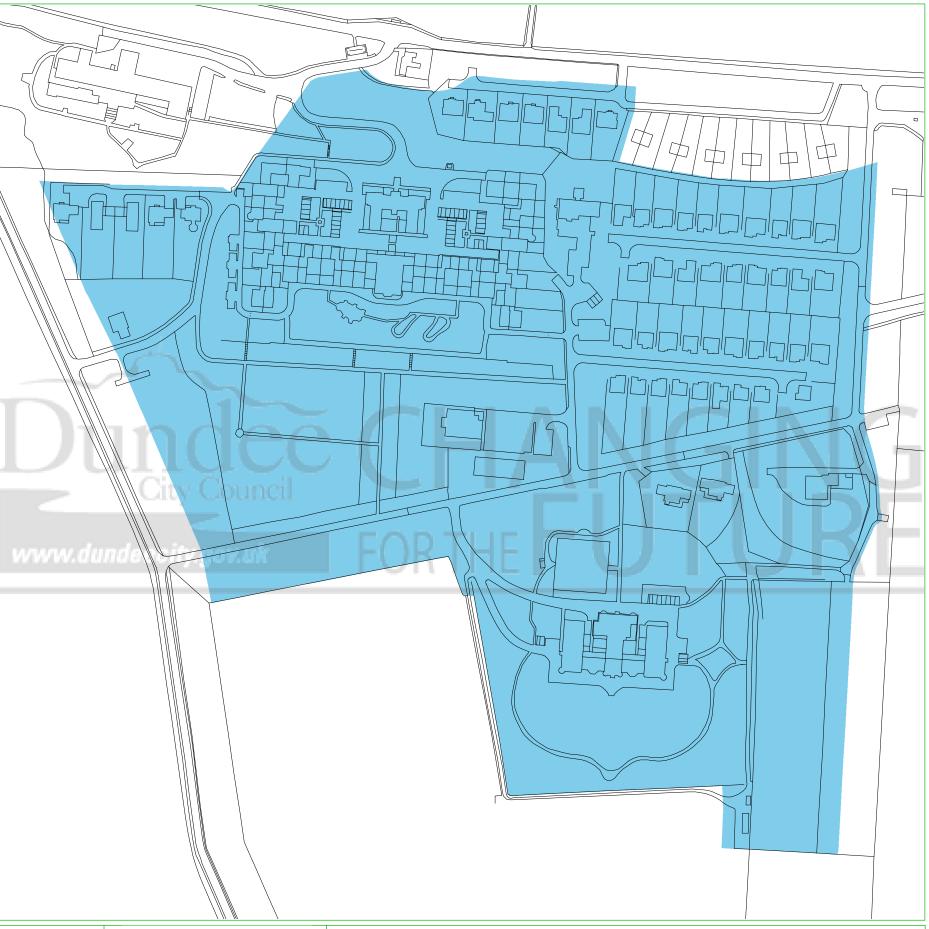

## **Dundee Housing Land Audit 2017**

Site Reference No: 200409

LDP Reference:

Site Name: DUNDEE WESTERN LIFF PH1

Owner/Developer: GL RESIDENTIAL

Status: CONS
Area (ha): 18.4
Capacity: 162
Units To Build: 22
Greenfield: Y
Effective: Y
Constrained: N