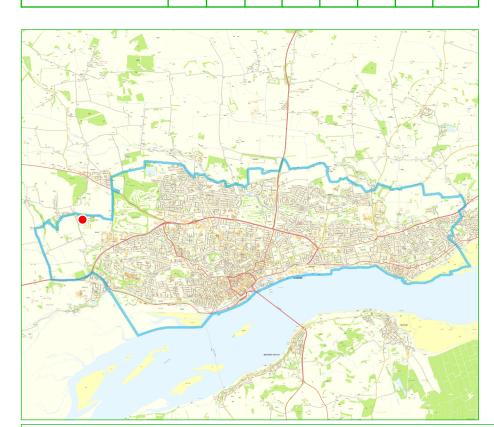

## **Dundee Housing Land Audit 2017**

Site Reference No: 200409

LDP Reference:

Site Name: DUNDEE WESTERN LIFF PH1

Owner/Developer: GL RESIDENTIAL

Status: CONS
Area (ha): 18.4
Capacity: 162
Units To Build: 22
Greenfield: Y
Effective: Y
Constrained: N

This map is reproduced from Ordnance Survey material with the permission of Ordnance Survey on behalf of the Controller of Her Majesty's Stationery Office © Crown Copyright. 2017. Unauthorised reproduction infringes Crown copyright and may lead to prosecution or civil proceedings. 100023371