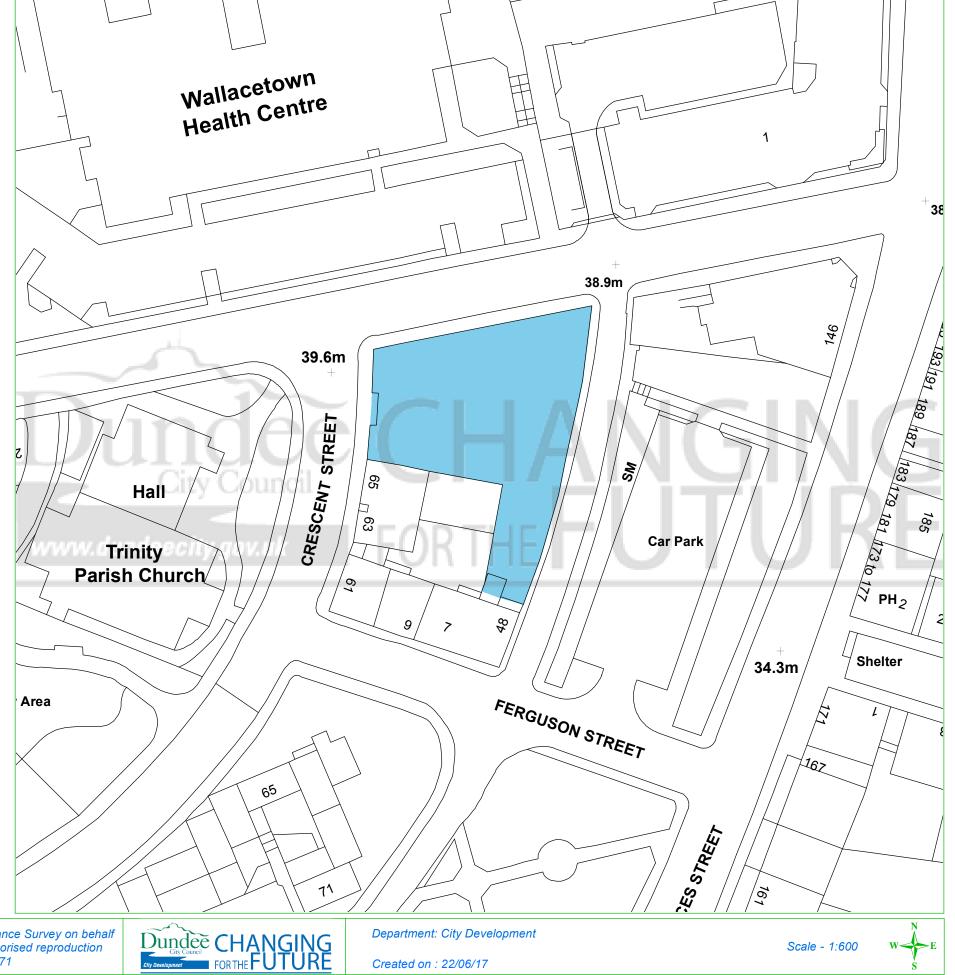

## **Dundee Housing Land Audit 2017**

Site Reference No: 200727 LDP Reference: H18

PRINCES STREET PH1 Site Name: Owner/Developer: DUNDEE CITY COUNCIL

ALDP Status: Area (ha): 0.1 Capacity: 10 Units To Build: 10 Greenfield: Effective: Constrained: Ν

This map is reproduced from Ordnance Survey material with the permission of Ordnance Survey on behalf of the Controller of Her Majesty's Stationery Office © Crown Copyright. 2017. Unauthorised reproduction infringes Crown copyright and may lead to prosecution or civil proceedings. 100023371

Created on: 22/06/17