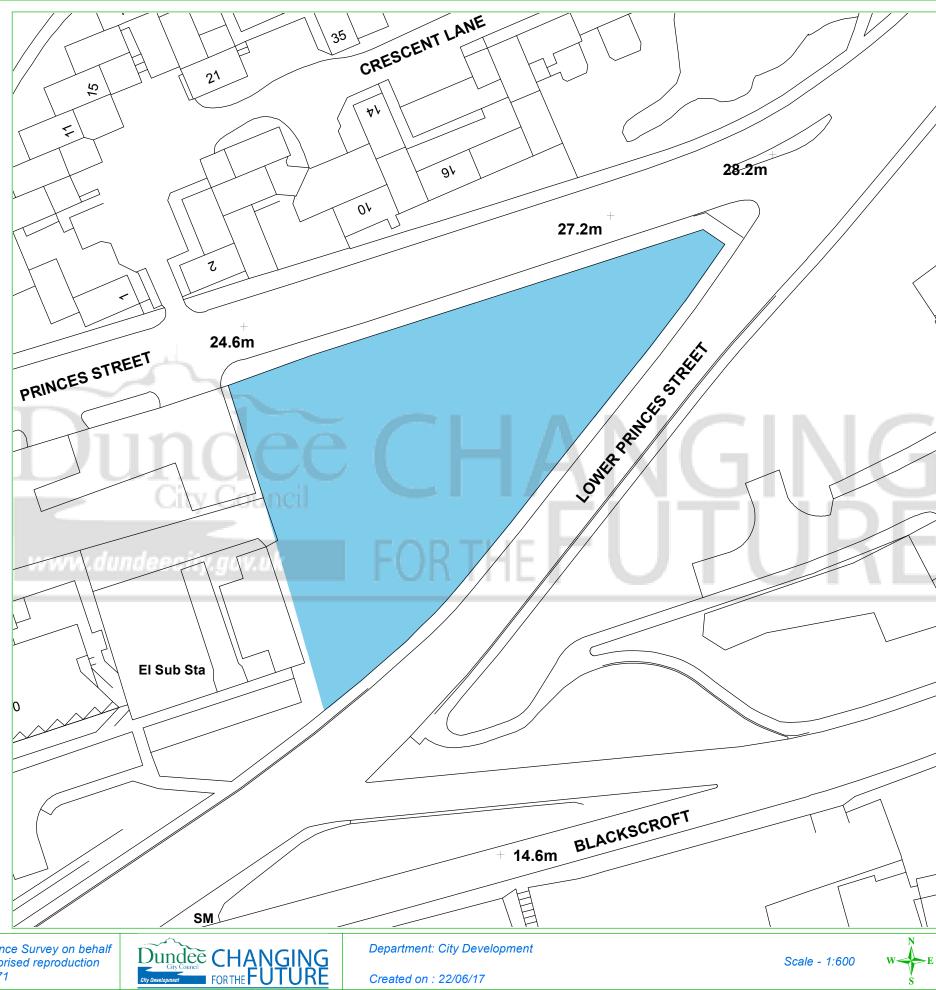

## **Dundee Housing Land Audit 2017**

Site Reference No: 200728 LDP Reference: H19

PRINCES STREET PH2 Site Name: Owner/Developer: DUNDEE CITY COUNCIL

ALDP Status: 0.3 Area (ha): Capacity: 20 Units To Build: 20 Greenfield: Effective: Constrained:

H = Dundee Local Development Plan Housing Allocation ALDP = Allocated Local Development Plan DEPC = Detailed Planning Consent

Housing Land Audit base date 31 March 2017

| Programme (2017-2024) | 2017-<br>2018 | 2018-<br>2019 | 2019-<br>2020 | 2020-<br>2021 | 2021-<br>2022 | 2022-<br>2023 | 2023-<br>2024 | LATER<br>YEARS |
|-----------------------|---------------|---------------|---------------|---------------|---------------|---------------|---------------|----------------|
|                       | 0             | 5             | 15            | 0             | 0             | 0             | 0             | 0              |

Created on: 22/06/17