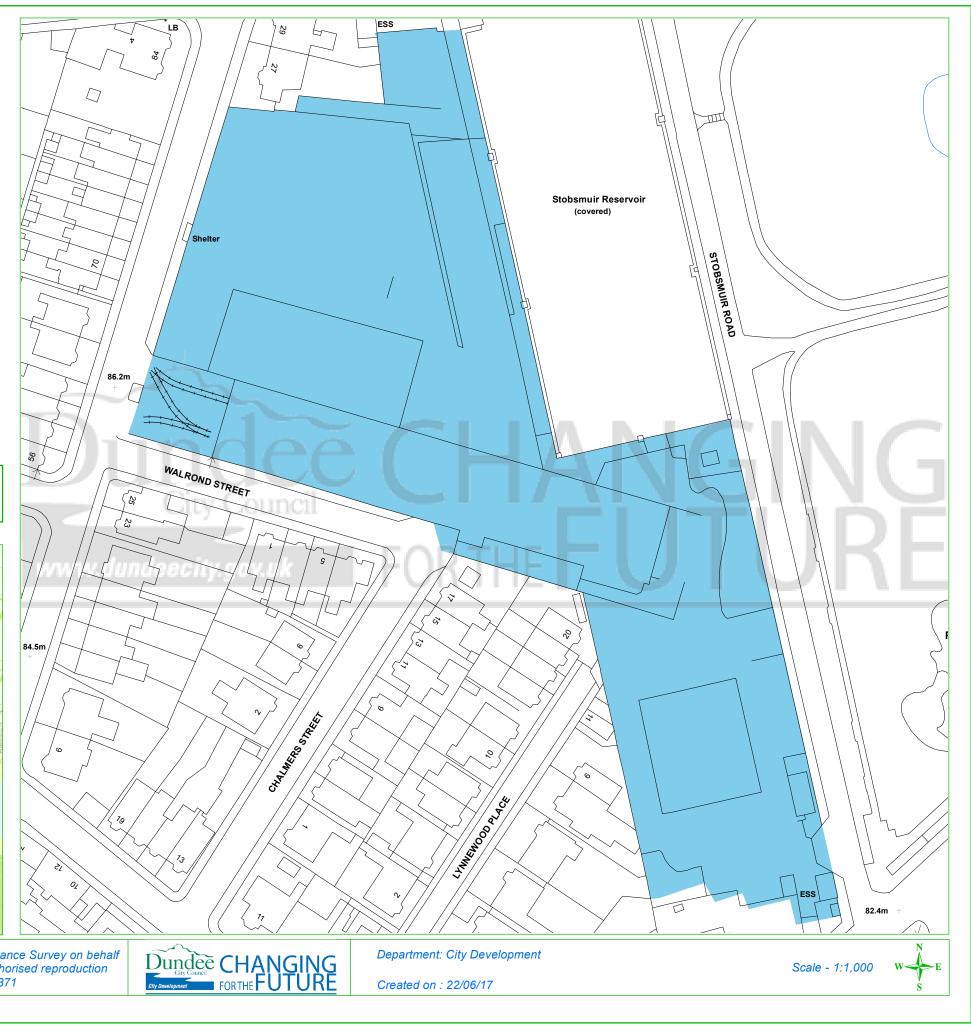

## **Dundee Housing Land Audit 2017**

| Site Reference No : | 200730          |
|---------------------|-----------------|
| LDP Reference :     | H20             |
| Site Name :         | MARYFIELD DEPOT |
| Owner/Developer :   | SCOTTISH WATER  |
| Status :            | ALDP            |
| Area (ha) :         | 1.6             |
| Capacity :          | 20              |
| Units To Build :    | 20              |
| Greenfield :        | Ν               |
| Effective :         | Y               |
| Constrained :       | Ν               |
|                     |                 |

This map is reproduced from Ordnance Survey material with the permission of Ordnance Survey on behalf of the Controller of Her Majesty's Stationery Office © Crown Copyright. 2017. Unauthorised reproduction infringes Crown copyright and may lead to prosecution or civil proceedings. 100023371