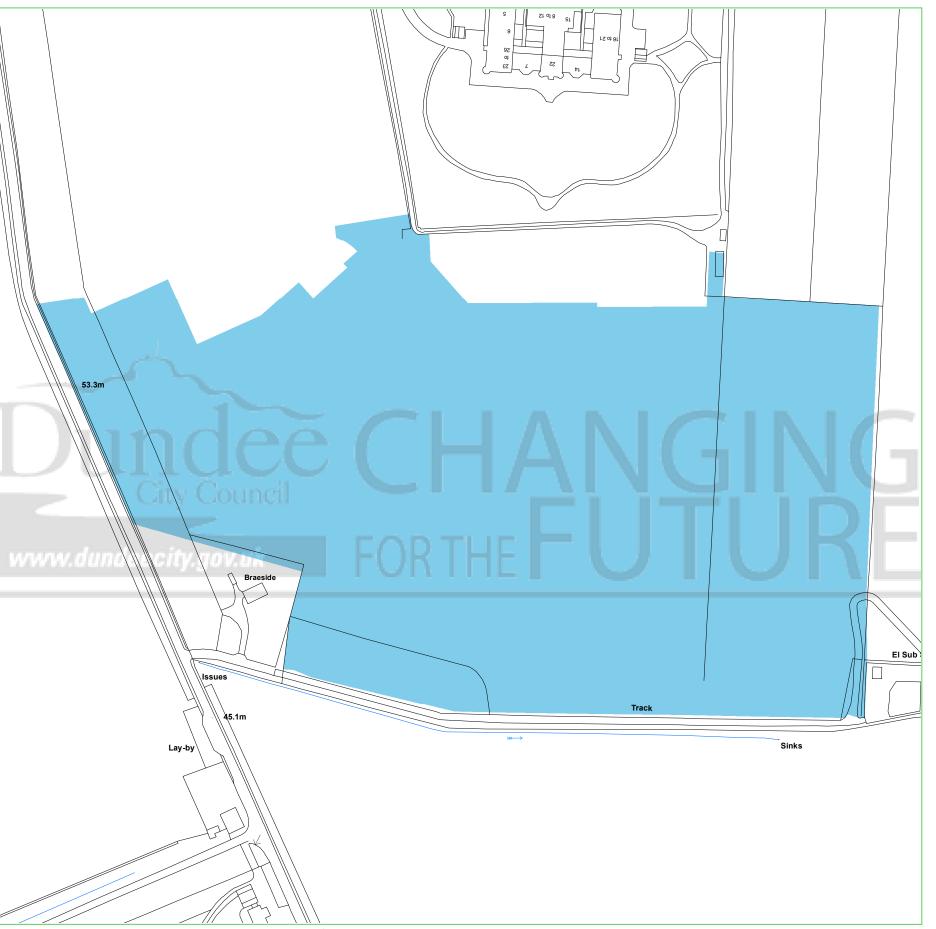

## **Dundee Housing Land Audit 2017**

Site Reference No: 200738 LDP Reference: H69

Site Name : DUNDEE WESTERN LIFF PH2

Owner/Developer: NHS/SPRINGFIELD LTD

Status: ALDP

Area (ha): 9.9

Capacity: 100

Units To Build: 100

Greenfield: Y

Effective: Y

Constrained: N

Status

H = Dundee Local Development Plan Housing Allocation ALDP = Allocated Local Development Plan DEPC = Detailed Planning Consent

Housing Land Audit base date 31 March 2017

This map is reproduced from Ordnance Survey material with the permission of Ordnance Survey on behalf of the Controller of Her Majesty's Stationery Office © Crown Copyright. 2017. Unauthorised reproduction infringes Crown copyright and may lead to prosecution or civil proceedings. 100023371