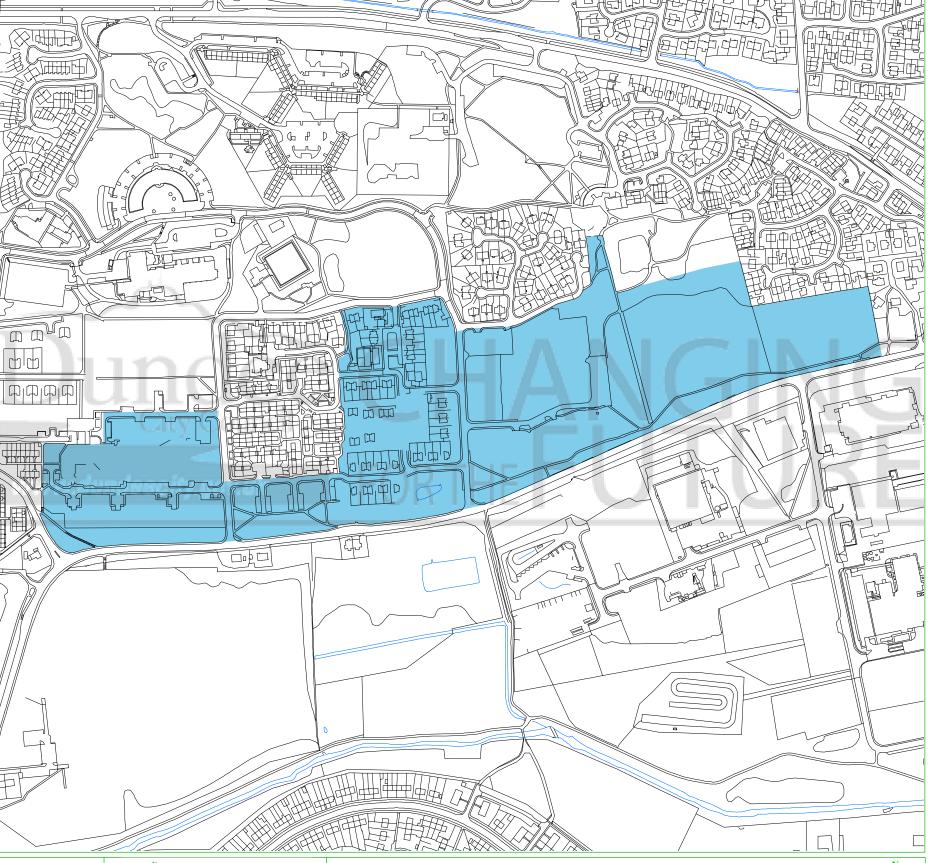

## **Dundee Housing Land Audit 2017**

Site Reference No: 200739 LDP Reference: H22

Site Name : WHITFIELD LATER PHASES (PH1)

Owner/Developer : DCC/MERCHANT/HOME SCOTLAND

Status: DEPC
Area (ha): 16.8
Capacity: 232
Units To Build: 183
Greenfield: N
Effective: Y
Constrained: N

Department: City Development

Created on: 22/06/17

This map is reproduced from Ordnance Survey material with the permission of Ordnance Survey on behalf of the Controller of Her Majesty's Stationery Office © Crown Copyright. 2017. Unauthorised reproduction infringes Crown copyright and may lead to prosecution or civil proceedings. 100023371

Scale - 1:4,682

 $W \stackrel{N}{\rightleftharpoons} E$