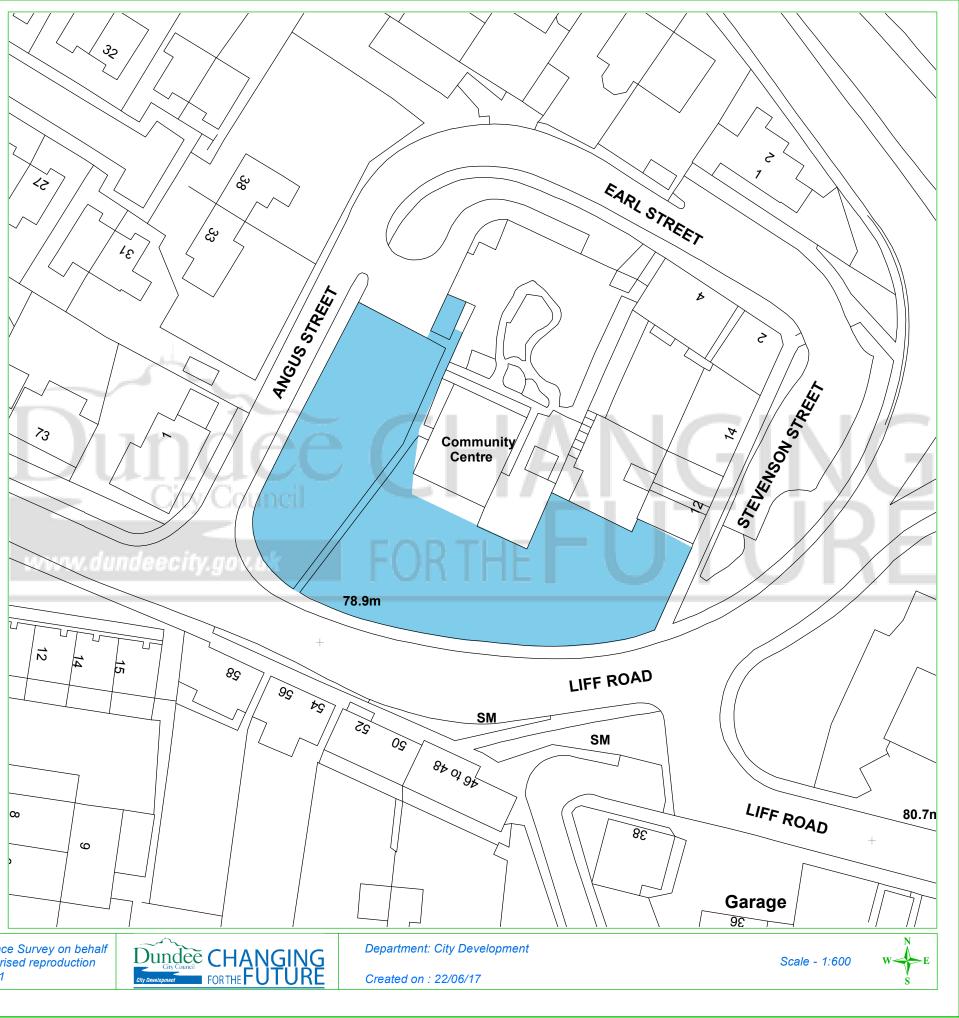

## **Dundee Housing Land Audit 2017**

| Site Reference No : | 200808              |
|---------------------|---------------------|
| LDP Reference :     | H25                 |
| Site Name :         | ANGUS STREET        |
| Owner/Developer :   | DUNDEE CITY COUNCIL |
| Status :            | ALDP                |
| Area (ha) :         | 0.3                 |
| Capacity :          | 10                  |
| Units To Build :    | 8                   |
| Greenfield :        | Ν                   |
| Effective :         | Υ                   |
| Constrained :       | Ν                   |
|                     |                     |

This map is reproduced from Ordnance Survey material with the permission of Ordnance Survey on behalf of the Controller of Her Majesty's Stationery Office © Crown Copyright. 2017. Unauthorised reproduction infringes Crown copyright and may lead to prosecution or civil proceedings. 100023371