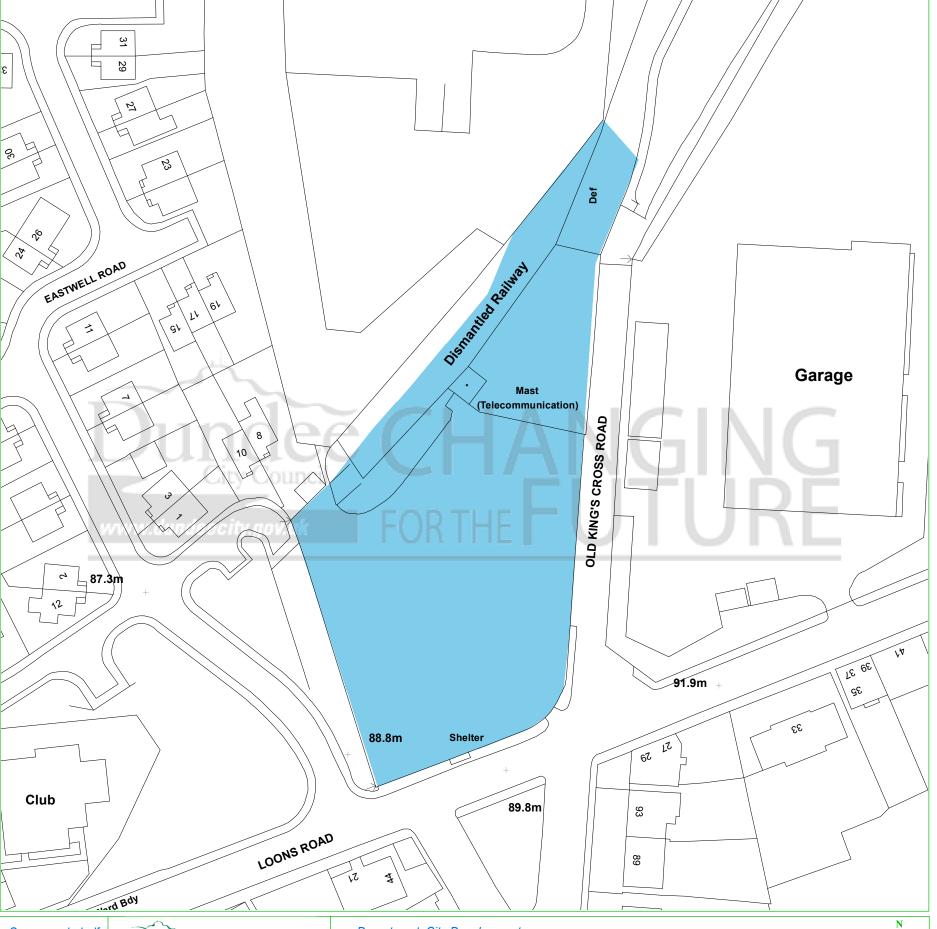

## **Dundee Housing Land Audit 2017**

Site Reference No: 200813 LDP Reference: H27

Site Name: LOONS ROAD

Owner/Developer: DUNDEE CITY COUNCIL

Status: ALDP

Area (ha): 0.4

Capacity: 16

Units To Build: 16

Greenfield: N

Effective: Y

Constrained: N

Status

H = Dundee Local Development Plan Housing Allocation ALDP = Allocated Local Development Plan DEPC = Detailed Planning Consent

Housing Land Audit base date 31 March 2017

| Programme (2017-2024) | 2017-<br>2018 | 2018-<br>2019 | 2019-<br>2020 | 2020-<br>2021 | 2021-<br>2022 | 2022-<br>2023 | 2023-<br>2024 | LATER<br>YEARS |
|-----------------------|---------------|---------------|---------------|---------------|---------------|---------------|---------------|----------------|
|                       | 0             | 8             | 8             | 0             | 0             | 0             | 0             | 0              |

Department: City Development

Created on: 22/06/17

Scale - 1:800