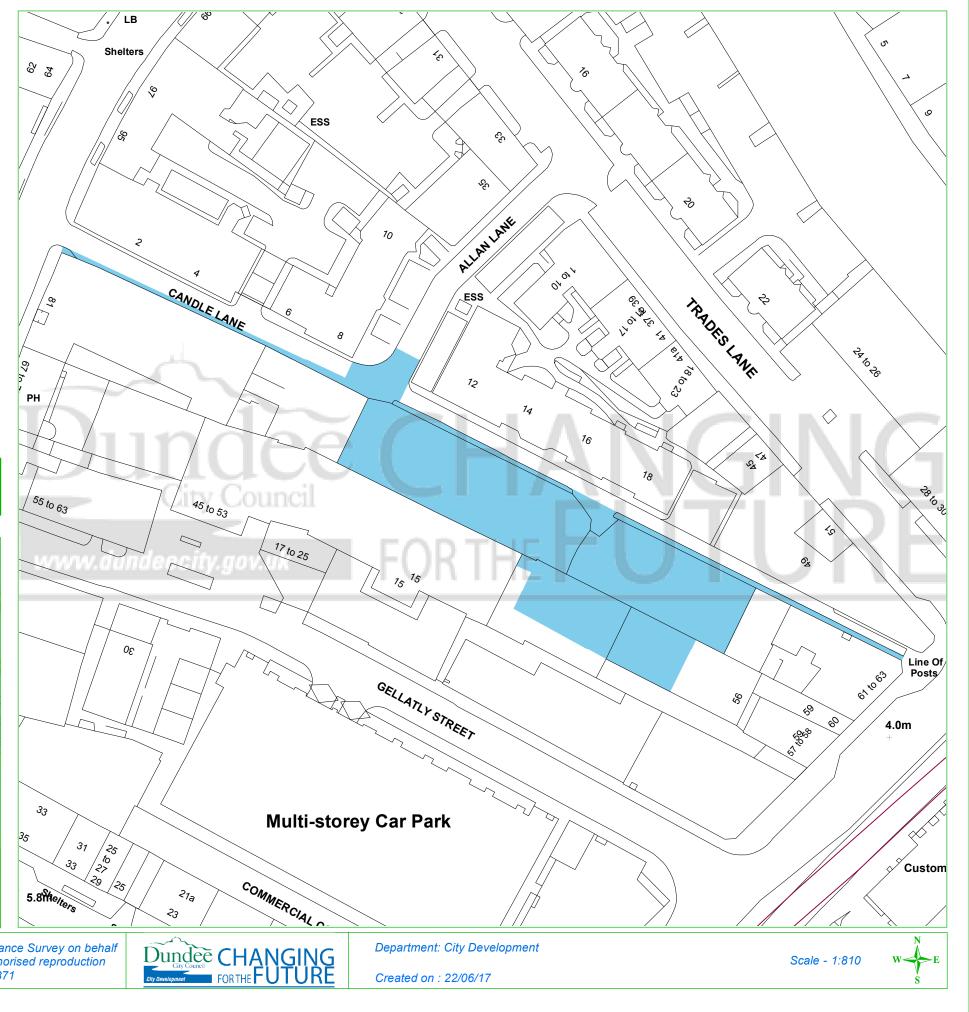

## **Dundee Housing Land Audit 2017**

| Site Reference No : | 200902                           |
|---------------------|----------------------------------|
| LDP Reference :     |                                  |
| Site Name :         | CAR PARKS 3-7 & 9-11 CANDLE LANE |
| Owner/Developer :   | PRIVATE                          |
| Status :            | DEPC                             |
| Area (ha) :         | 0.4                              |
| Capacity :          | 30                               |
| Units To Build :    | 30                               |
| Greenfield :        | Ν                                |
| Effective :         | Y                                |
| Constrained :       | Ν                                |
|                     |                                  |

Status

This map is reproduced from Ordnance Survey material with the permission of Ordnance Survey on behalf of the Controller of Her Majesty's Stationery Office © Crown Copyright. 2017. Unauthorised reproduction infringes Crown copyright and may lead to prosecution or civil proceedings. 100023371