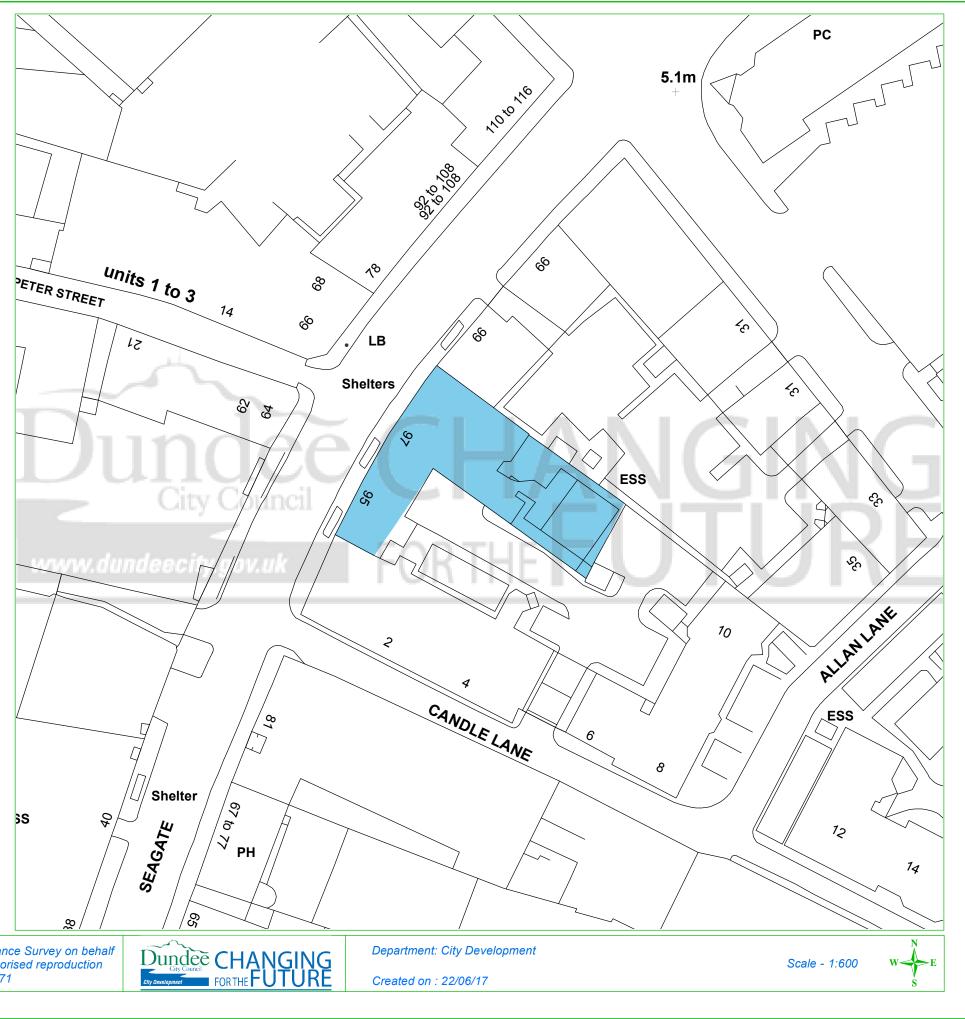

## **Dundee Housing Land Audit 2017**

| Site Reference No : | 200904              |
|---------------------|---------------------|
| LDP Reference :     |                     |
| Site Name :         | 95 SEAGATE          |
| Owner/Developer :   | SEAGATE ESTATES LTD |
| Status :            | DEPC                |
| Area (ha) :         | 0.1                 |
| Capacity :          | 17                  |
| Units To Build :    | 17                  |
| Greenfield :        | Ν                   |
| Effective :         | Y                   |
| Constrained :       | Ν                   |
|                     |                     |

This map is reproduced from Ordnance Survey material with the permission of Ordnance Survey on behalf of the Controller of Her Majesty's Stationery Office © Crown Copyright. 2017. Unauthorised reproduction infringes Crown copyright and may lead to prosecution or civil proceedings. 100023371