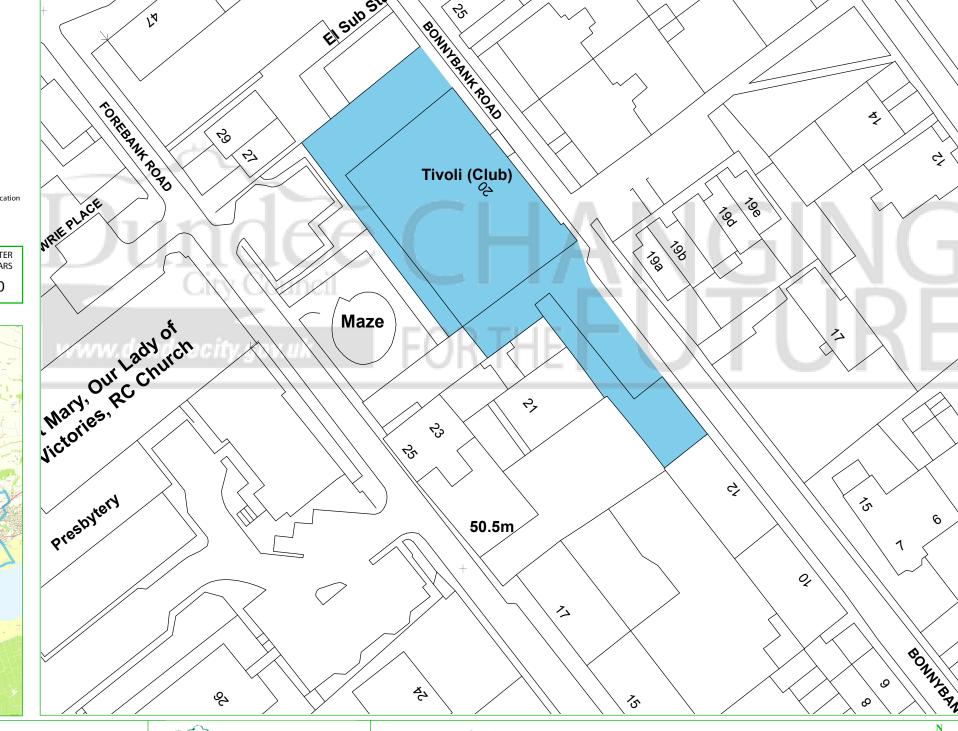

## **Dundee Housing Land Audit 2017**

Site Reference No: 200908

LDP Reference:

Site Name: TIVOLI, 20 BONNYBANK ROAD

Owner/Developer: TIVOLI

DEPC Status:

Area (ha): 0.1

Capacity:

This map is reproduced from Ordnance Survey material with the permission of Ordnance Survey on behalf of the Controller of Her Majesty's Stationery Office © Crown Copyright. 2017. Unauthorised reproduction infringes Crown copyright and may lead to prosecution or civil proceedings. 100023371