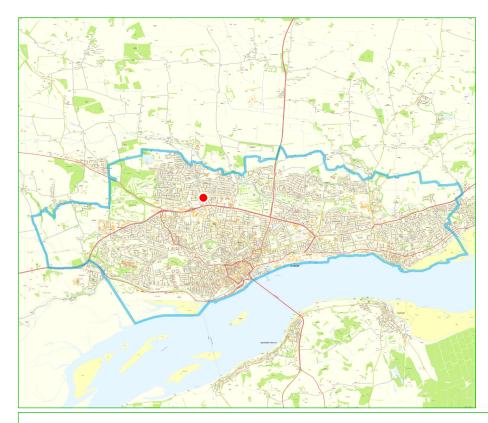

## **Dundee Housing Land Audit 2017**

| Site Reference No : | 200909                           |
|---------------------|----------------------------------|
| LDP Reference :     | H28                              |
| Site Name :         | FORMER DOWNFIELD SCHOOL (ANNEXE) |
| Owner/Developer :   | H&H                              |
| Status :            | ALDP                             |
| Area (ha) :         | 1.3                              |
| Capacity :          | 25                               |
| Units To Build :    | 25                               |
| Greenfield :        | Ν                                |
| Effective :         | Y                                |
| Constrained :       | Ν                                |
|                     |                                  |