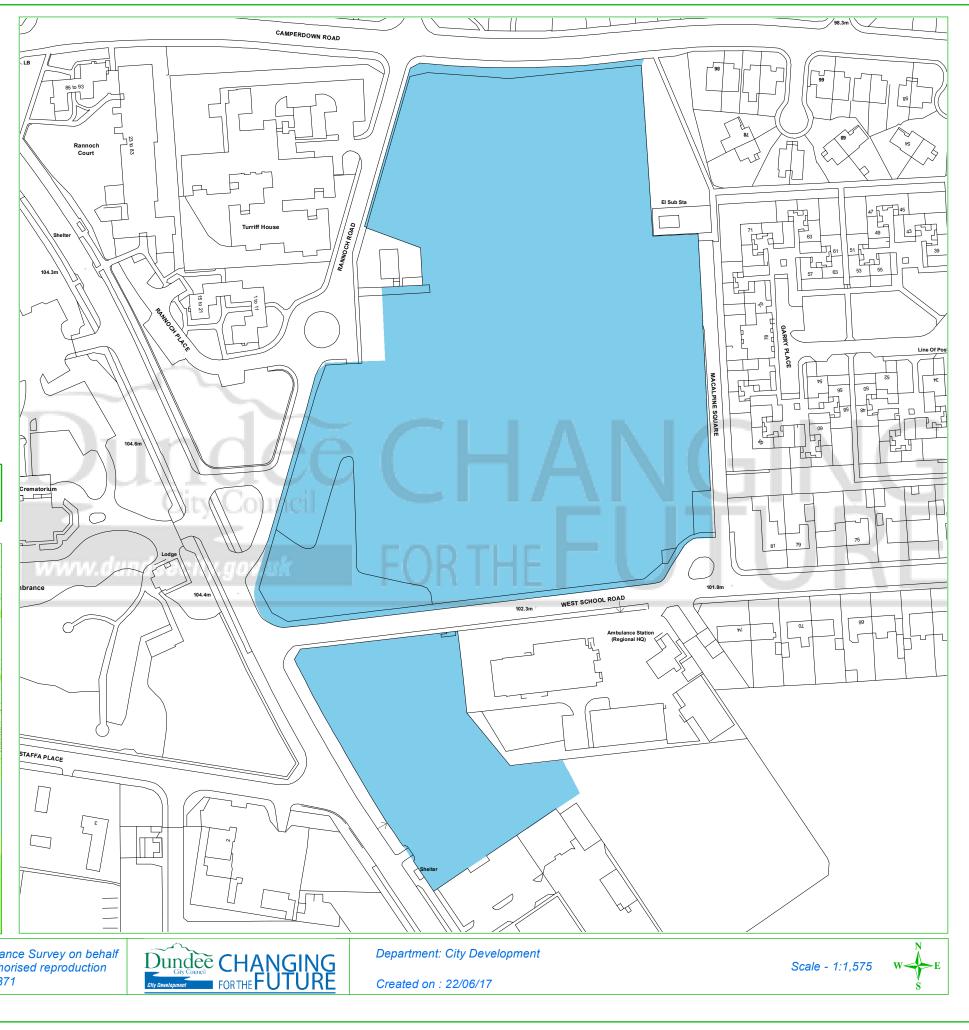

## **Dundee Housing Land Audit 2017**

| Site Reference No : | 200913                 |
|---------------------|------------------------|
| LDP Reference :     | H31                    |
| Site Name :         | FORMER LAWSIDE ACADEMY |
| Owner/Developer :   | DUNDEE CITY COUNCIL    |
| Status :            | ALDP                   |
| Area (ha) :         | 2.8                    |
| Capacity :          | 70                     |
| Units To Build :    | 70                     |
| Greenfield :        | Ν                      |
| Effective :         | Y                      |
| Constrained :       | Ν                      |
|                     | Status                 |

This map is reproduced from Ordnance Survey material with the permission of Ordnance Survey on behalf of the Controller of Her Majesty's Stationery Office © Crown Copyright. 2017. Unauthorised reproduction infringes Crown copyright and may lead to prosecution or civil proceedings. 100023371