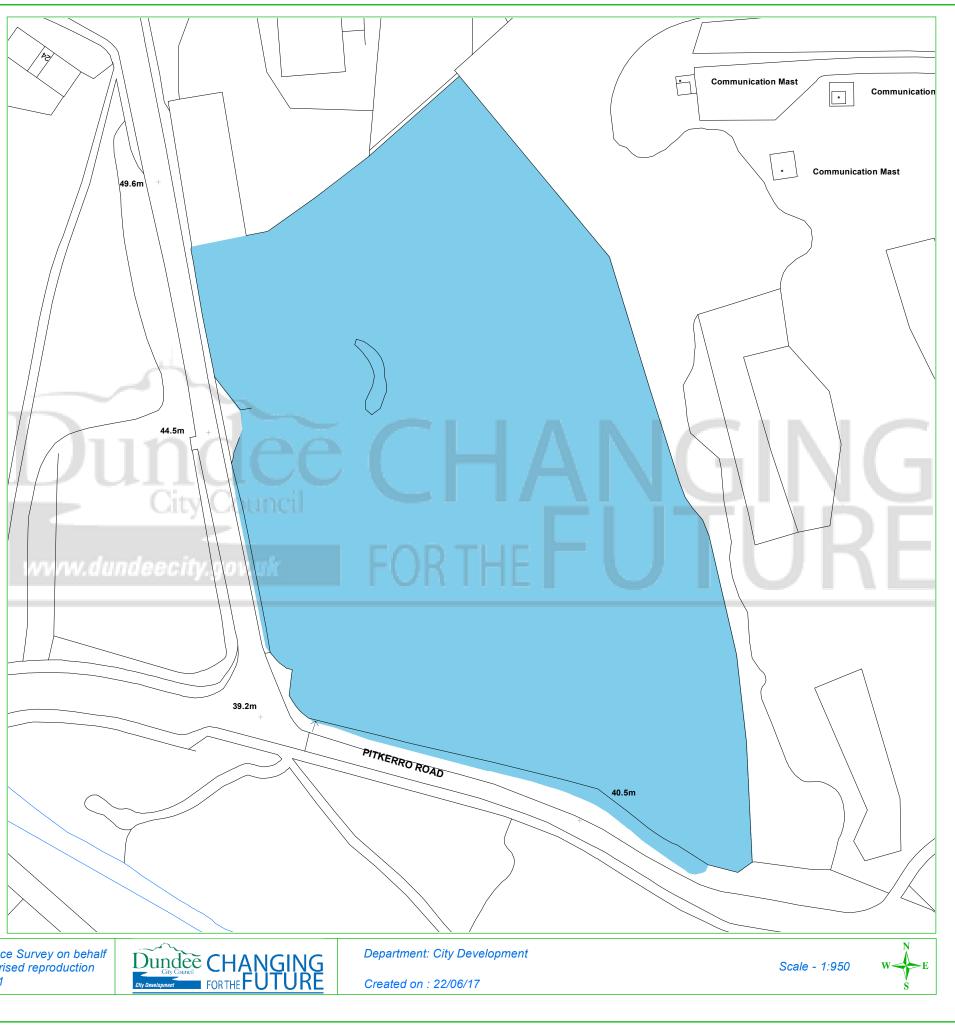

## **Dundee Housing Land Audit 2017**

| Site Reference No : | 201004              |
|---------------------|---------------------|
| LDP Reference :     |                     |
| Site Name :         | LONGHAUGH ROAD      |
| Owner/Developer :   | TUSKER DEVELOPMENTS |
| Status :            | DEPC                |
| Area (ha) :         | 1.7                 |
| Capacity :          | 17                  |
| Units To Build :    | 17                  |
| Greenfield :        | Ν                   |
| Effective :         | Y                   |
| Constrained :       | Ν                   |
|                     |                     |

0

This map is reproduced from Ordnance Survey material with the permission of Ordnance Survey on behalf of the Controller of Her Majesty's Stationery Office © Crown Copyright. 2017. Unauthorised reproduction infringes Crown copyright and may lead to prosecution or civil proceedings. 100023371