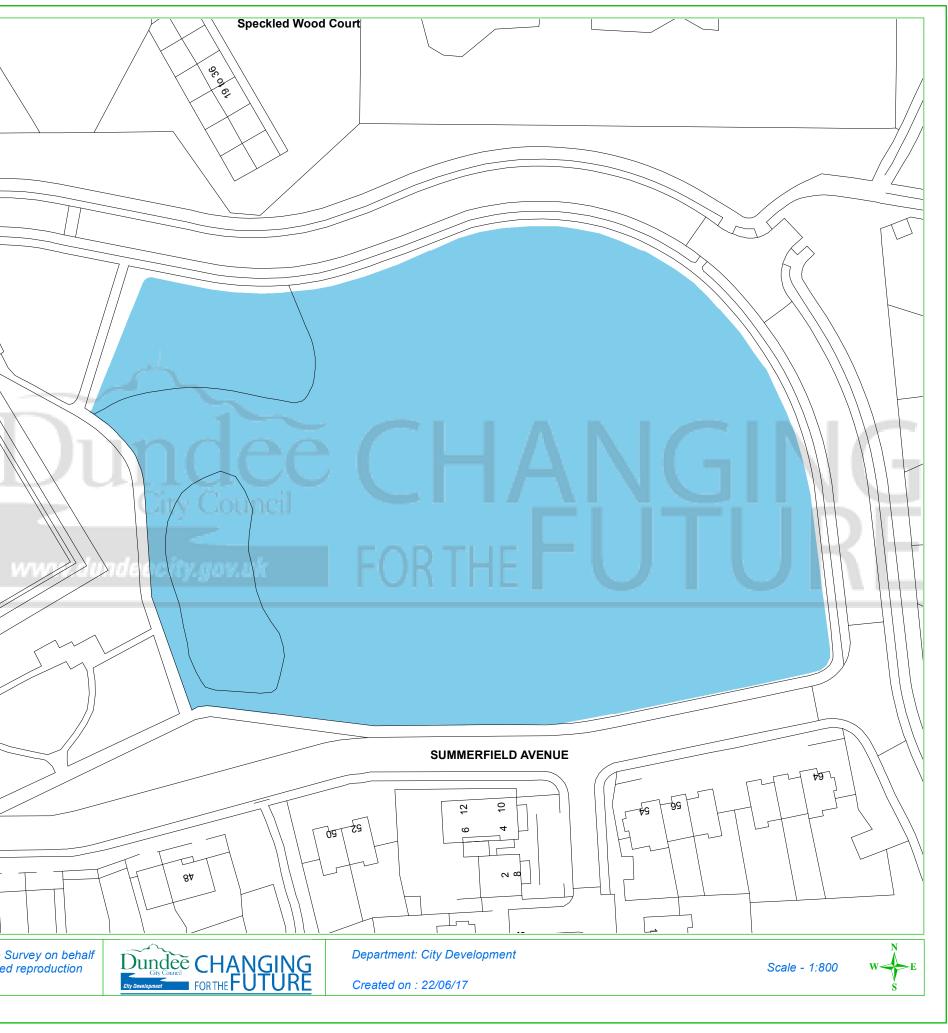

## **Dundee Housing Land Audit 2017**

| Site Reference No : | 201008              |
|---------------------|---------------------|
| LDP Reference :     | H32                 |
| Site Name :         | SITE 3, WHITFIELD   |
| Owner/Developer :   | DUNDEE CITY COUNCIL |
| Status :            | ALDP                |
| Area (ha) :         | 1.3                 |
| Capacity :          | 28                  |
| Units To Build :    | 28                  |
| Greenfield :        | Ν                   |
| Effective :         | Y                   |
| Constrained :       | Ν                   |
|                     |                     |