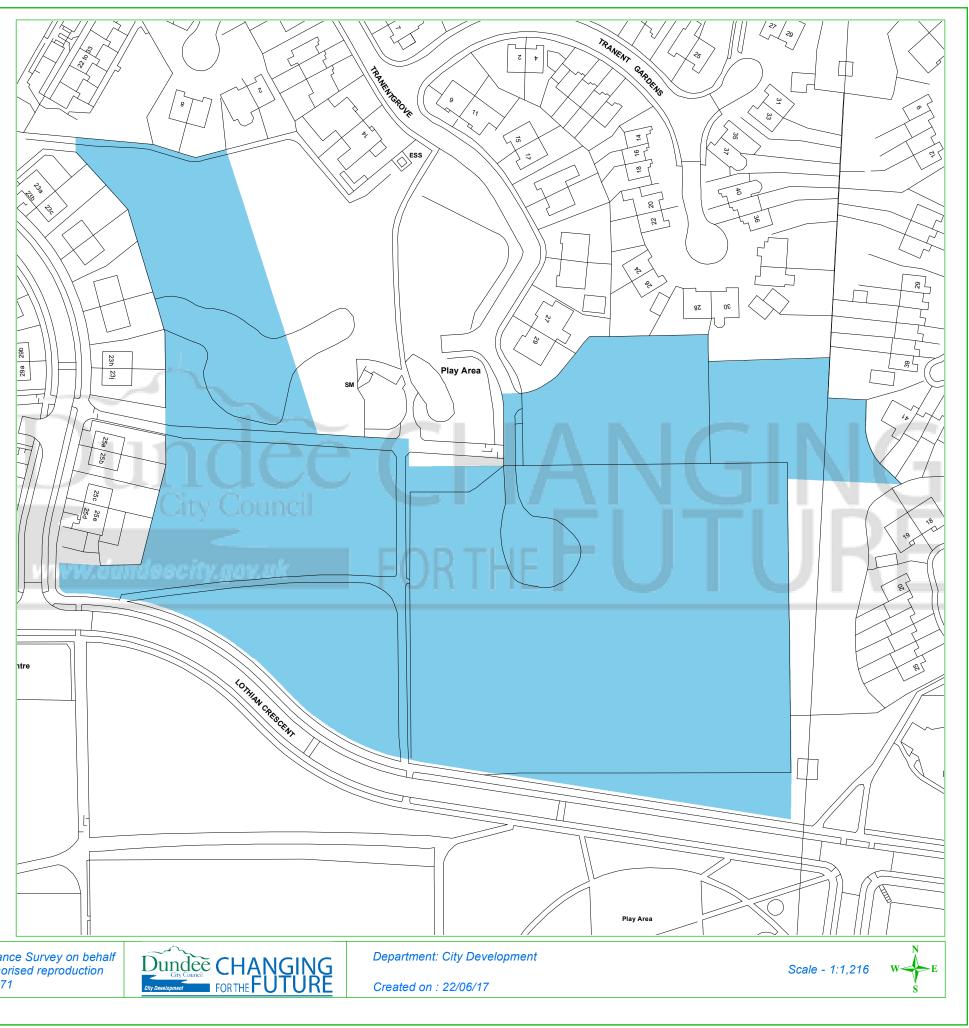

## **Dundee Housing Land Audit 2017**

| Site Reference No : | 201010              |  |  |  |  |
|---------------------|---------------------|--|--|--|--|
| LDP Reference :     | H34                 |  |  |  |  |
| Site Name :         | SITE 6, WHITFIELD   |  |  |  |  |
| Owner/Developer :   | DUNDEE CITY COUNCIL |  |  |  |  |
| Status :            | ALDP                |  |  |  |  |
| Area (ha) :         | 2.8                 |  |  |  |  |
| Capacity :          | 62                  |  |  |  |  |
| Units To Build :    | 62                  |  |  |  |  |
| Greenfield :        | Ν                   |  |  |  |  |
| Effective :         | Y                   |  |  |  |  |
| Constrained :       | Ν                   |  |  |  |  |
|                     |                     |  |  |  |  |

This map is reproduced from Ordnance Survey material with the permission of Ordnance Survey on behalf of the Controller of Her Majesty's Stationery Office © Crown Copyright. 2017. Unauthorised reproduction infringes Crown copyright and may lead to prosecution or civil proceedings. 100023371